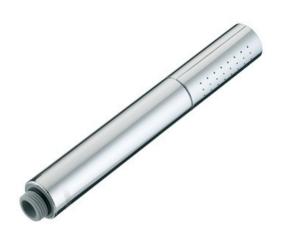

#### SINGLE FUNCTION HANDSET

#### **Product**Specification

**Product Code:** HAND106 c

Finish: Chrome

Construction: Plastic (ABS)

**Supply:** Suitable for all plumbing systems

Inlet Connections: G1/2"

**Operating Pressure:** Min 0.2 bar, Max 5.0 bar