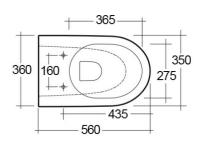

## **Technical specifications**

| Dimensions:         | 560 x 360 mm |
|---------------------|--------------|
| Weight:             | 29 Kg        |
| Color:              | Alpine White |
| Trap type:          | P Trap       |
| Trapway type:       | Concealed    |
| Seat cover options: | Urea         |
| Bowl shape:         | Round        |
| Soft close:         | yes          |
| Dual flush:         | yes          |
| Suites:             | RAK-MOON     |
|                     |              |