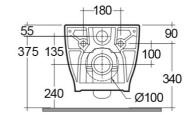

## **Technical specifications**

| Dimensions:         | 560 x 360 mm |
|---------------------|--------------|
| Weight:             | 29 Kg        |
| Color:              | Alpine White |
| Trap type:          | P Trap       |
| Trapway type:       | Concealed    |
| Seat cover options: | Urea         |
| Bowl shape:         | Round        |
| Soft close:         | yes          |
| Dual flush:         | yes          |
| Suites:             | RAK-MOON     |
|                     |              |