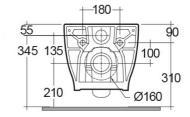

# 360 160 160 275 350 275

# 320 360 400

## **Technical specifications**

| Dimensions:         | 560 x 360 mm |
|---------------------|--------------|
| Weight:             | 27 Kg        |
| Color:              | Alpine White |
| Trap type:          | P Trap       |
| Trapway type:       | Concealed    |
| Seat cover options: | Urea         |
| Bowl shape:         | Round        |
| Soft close:         | yes          |
| Dual flush:         | yes          |
| Suites:             | RAK-MOON     |
|                     |              |

### Code Name

HAR13AWHA MOON WATER CLOSET WALL HUNG 56CM

RAK - Ceramics  $\ \ \, \mathbb{C}$ 

Dimensions: All dimensions in mm tolerance  $\pm 5\%$  for below 200mm and  $\pm 3\%$  for above 200mm. Note: Due to a continuing development programme to improve design and performance, the manufacturer reserves all rights to vary specifications without prior information.