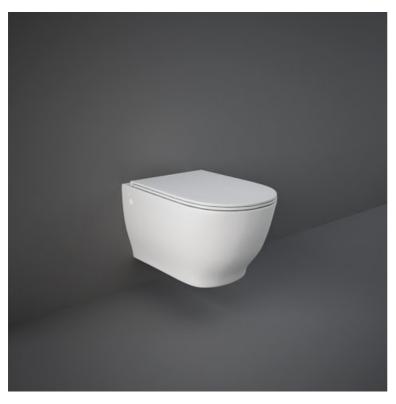

# **RAK-MOON**

# **Wall Hung | Water Closet**

## **Technical specifications**

| Dimensions:         | 560 x 360 mm |
|---------------------|--------------|
| Weight:             | 27 Kg        |
| Color:              | Alpine White |
| Trap type:          | P Trap       |
| Trapway type:       | Concealed    |
| Seat cover options: | Urea         |
| Bowl shape:         | Round        |
| Soft close:         | yes          |
| Dual flush:         | yes          |
| Suites:             | RAK-MOON     |
|                     |              |