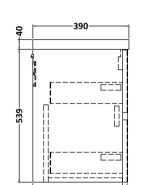

## **Packaging Details**

Barcode: 5056462646480

Sales Code: NPH824 Description: 600 W/H 2-Drawer Unit (385 Deep)

Handle Type:

| <b>Product Dimensions</b>   |                                |
|-----------------------------|--------------------------------|
| Height (mm):                | 539                            |
| Width (mm):                 | 600                            |
| Depth (mm):                 | 385                            |
| Nett Weight (kg):           | 22.5                           |
| Packaging Dimensions        |                                |
| Height (mm):                | 560                            |
| Width (mm):                 | 620                            |
| Depth (mm):                 | 405                            |
| Gross Weight (kg):          | 23                             |
| Packaging Data              |                                |
| Box Colour:                 | Brown Cardboard Box            |
| Box Oty:                    | 1                              |
| Label Size:                 | 100 x 50                       |
| Label Colour:               | White Label                    |
| Label Qty:                  | 2                              |
| Outer Box Dimensions (If Ap | nnlicable)                     |
| Height (mm):                | preudicy                       |
| Width (mm):                 |                                |
| Depth (mm):                 |                                |
| Gross Weight (kg):          |                                |
| Barcode:                    | 5056462670799                  |
| Product Details             |                                |
| Country of Origin:          | United Kingdom                 |
| Fitting Instruction:        | No                             |
| CE Certification:           | N/A                            |
| FSC Certified Materials:    | Yes                            |
| Colour:                     | Halifax Oak                    |
| Construction Method:        | Cam & Wood Dowel               |
| Construction Type:          | Rigid                          |
| Cabinet Finish:             | MFC Textured Woodgrain         |
| Fascia Finish:              | MFC Textured Woodgrain         |
| Cabinet Thickness (mm):     | 18                             |
| Fascia Thickness (mm):      | 18                             |
| Drawer Included:            | Yes                            |
| Drawer Type:                | 80mm High Metal S/C Inc Galler |
| No of Shelves:              | 0                              |
| Hinge Type:                 | Not Applicable                 |
| Hinge Included:             | No                             |
| Adjustable Legs:            | No                             |
| Fixings Included:           | Yes                            |
| Handle Style:               | Not Applicable                 |
| Waste Shroud:               | Yes                            |
| Handle Included:            | No, Not Required               |
| Handle Triner               | Handless                       |