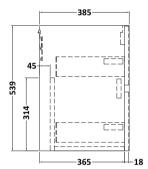

## **Packaging Details**

Barcode: 5056462646480

Sales Code: NPH824 Description: 600 W/H 2-Drawer Unit (385 Deep)

Handle Type:

| <b>Product Dimensions</b>   |                                |
|-----------------------------|--------------------------------|
| Height (mm):                | 539                            |
| Width (mm):                 | 600                            |
| Depth (mm):                 | 385                            |
| Nett Weight (kg):           | 22.5                           |
| Packaging Dimensions        |                                |
| Height (mm):                | 560                            |
| Width (mm):                 | 620                            |
| Depth (mm):                 | 405                            |
| Gross Weight (kg):          | 23                             |
| Packaging Data              |                                |
| Box Colour:                 | Brown Cardboard Box            |
| Box Oty:                    | 1                              |
| Label Size:                 | 100 x 50                       |
| Label Colour:               | White Label                    |
| Label Qty:                  | 2                              |
| Outer Box Dimensions (If Ap | nnlicable)                     |
| Height (mm):                | preudicy                       |
| Width (mm):                 |                                |
| Depth (mm):                 |                                |
| Gross Weight (kg):          |                                |
| Barcode:                    | 5056462670799                  |
| Product Details             |                                |
| Country of Origin:          | United Kingdom                 |
| Fitting Instruction:        | No                             |
| CE Certification:           | N/A                            |
| FSC Certified Materials:    | Yes                            |
| Colour:                     | Halifax Oak                    |
| Construction Method:        | Cam & Wood Dowel               |
| Construction Type:          | Rigid                          |
| Cabinet Finish:             | MFC Textured Woodgrain         |
| Fascia Finish:              | MFC Textured Woodgrain         |
| Cabinet Thickness (mm):     | 18                             |
| Fascia Thickness (mm):      | 18                             |
| Drawer Included:            | Yes                            |
| Drawer Type:                | 80mm High Metal S/C Inc Galler |
| No of Shelves:              | 0                              |
| Hinge Type:                 | Not Applicable                 |
| Hinge Included:             | No                             |
| Adjustable Legs:            | No                             |
| Fixings Included:           | Yes                            |
| Handle Style:               | Not Applicable                 |
| Waste Shroud:               | Yes                            |
| Handle Included:            | No, Not Required               |
| Handle Triner               | Handless                       |