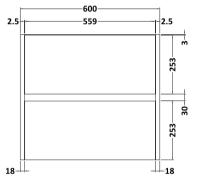

## **Packaging Details**

Barcode: 5056462646480

Sales Code: NPH824 Description: 600 W/H 2-Drawer Unit (385 Deep)

Handle Type:

| <b>Product Dimensions</b>   |                                |
|-----------------------------|--------------------------------|
| Height (mm):                | 539                            |
| Width (mm):                 | 600                            |
| Depth (mm):                 | 385                            |
| Nett Weight (kg):           | 22.5                           |
| Packaging Dimensions        |                                |
| Height (mm):                | 560                            |
| Width (mm):                 | 620                            |
| Depth (mm):                 | 405                            |
| Gross Weight (kg):          | 23                             |
| Packaging Data              |                                |
| Box Colour:                 | Brown Cardboard Box            |
| Box Oty:                    | 1                              |
| Label Size:                 | 100 x 50                       |
| Label Colour:               | White Label                    |
| Label Qty:                  | 2                              |
| Outer Box Dimensions (If Ap | nnlicable)                     |
| Height (mm):                | preudicy                       |
| Width (mm):                 |                                |
| Depth (mm):                 |                                |
| Gross Weight (kg):          |                                |
| Barcode:                    | 5056462670799                  |
| Product Details             |                                |
| Country of Origin:          | United Kingdom                 |
| Fitting Instruction:        | No                             |
| CE Certification:           | N/A                            |
| FSC Certified Materials:    | Yes                            |
| Colour:                     | Halifax Oak                    |
| Construction Method:        | Cam & Wood Dowel               |
| Construction Type:          | Rigid                          |
| Cabinet Finish:             | MFC Textured Woodgrain         |
| Fascia Finish:              | MFC Textured Woodgrain         |
| Cabinet Thickness (mm):     | 18                             |
| Fascia Thickness (mm):      | 18                             |
| Drawer Included:            | Yes                            |
| Drawer Type:                | 80mm High Metal S/C Inc Galler |
| No of Shelves:              | 0                              |
| Hinge Type:                 | Not Applicable                 |
| Hinge Included:             | No                             |
| Adjustable Legs:            | No                             |
| Fixings Included:           | Yes                            |
| Handle Style:               | Not Applicable                 |
| Waste Shroud:               | Yes                            |
| Handle Included:            | No, Not Required               |
| Handle Triner               | Handless                       |