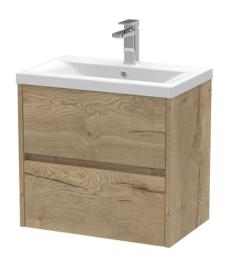

## TECHNICAL DATA SHEET

## ROXOR

Sales Code: HAV804A Description: 600 W/H 2-Drawer Unit & Basin 1









## **Packaging Details**

Barcode: 5056462646480

Sales Code: NPH824 Description: 600 W/H 2-Drawer Unit (385 Deep)







Handle Type:

| <b>Product Dimensions</b>   |                                |
|-----------------------------|--------------------------------|
| Height (mm):                | 539                            |
| Width (mm):                 | 600                            |
| Depth (mm):                 | 385                            |
| Nett Weight (kg):           | 22.5                           |
| Packaging Dimensions        |                                |
| Height (mm):                | 560                            |
| Width (mm):                 | 620                            |
| Depth (mm):                 | 405                            |
| Gros