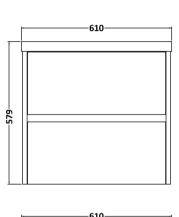

## **Packaging Details**

Barcode: 5056462646480

Sales Code: NPH824 Description: 600 W/H 2-Drawer Unit (385 Deep)

Handle Type:

| <b>Product Dimensions</b>   |                                |
|-----------------------------|--------------------------------|
| Height (mm):                | 539                            |
| Width (mm):                 | 600                            |
| Depth (mm):                 | 385                            |
| Nett Weight (kg):           | 22.5                           |
| Packaging Dimensions        |                                |
| Height (mm):                | 560                            |
| Width (mm):                 | 620                            |
| Depth (mm):                 | 405                            |
| Gross Weight (kg):          | 23                             |
| Packaging Data              |                                |
| Box Colour:                 | Brown Cardboard Box            |
| Box Oty:                    | 1                              |
| Label Size:                 | 100 x 50                       |
| Label Colour:               | White Label                    |
| Label Qty:                  | 2                              |
| Outer Box Dimensions (If Ap | nnlicable)                     |
| Height (mm):                | preudicy                       |
| Width (mm):                 |                                |
| Depth (mm):                 |                                |
| Gross Weight (kg):          |                                |
| Barcode:                    | 5056462670799                  |
| Product Details             |                                |
| Country of Origin:          | United Kingdom                 |
| Fitting Instruction:        | No                             |
| CE Certification:           | N/A                            |
| FSC Certified Materials:    | Yes                            |
| Colour:                     | Halifax Oak                    |
| Construction Method:        | Cam & Wood Dowel               |
| Construction Type:          | Rigid                          |
| Cabinet Finish:             | MFC Textured Woodgrain         |
| Fascia Finish:              | MFC Textured Woodgrain         |
| Cabinet Thickness (mm):     | 18                             |
| Fascia Thickness (mm):      | 18                             |
| Drawer Included:            | Yes                            |
| Drawer Type:                | 80mm High Metal S/C Inc Galler |
| No of Shelves:              | 0                              |
| Hinge Type:                 | Not Applicable                 |
| Hinge Included:             | No                             |
| Adjustable Legs:            | No                             |
| Fixings Included:           | Yes                            |
| Handle Style:               | Not Applicable                 |
| Waste Shroud:               | Yes                            |
| Handle Included:            | No, Not Required               |
| Handle Triner               | Handless                       |