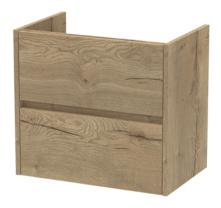

## ROXOR

Sales Code: HAV804A Description: 600 W/H 2-Drawer Unit & Basin 1

## **Packaging Details**

Barcode: 5056462646480

Sales Code: NPH824 Description: 600 W/H 2-Drawer Unit (385 Deep)

Handle Type:

| <b>Product Dimensions</b>   |                                |
|-----------------------------|--------------------------------|
| Height (mm):                | 539                            |
| Width (mm):                 | 600                            |
| Depth (mm):                 | 385                            |
| Nett Weight (kg):           | 22.5                           |
| Packaging Dimensions        |                                |
| Height (mm):                | 560                            |
| Width (mm):                 | 620                            |
| Depth (mm):                 | 405                            |
| Gross Weight (kg):          | 23                             |
| Packaging Data              |                                |
| Box Colour:                 | Brown Cardboard Box            |
| Box Oty:                    | 1                              |
| Label Size:                 | 100 x 50                       |
| Label Colour:               | White Label                    |
| Label Qty:                  | 2                              |
| Outer Box Dimensions (If Ap | nnlicable)                     |
| Height (mm):                | preudicy                       |
| Width (mm):                 |                                |
| Depth (mm):                 |                                |
| Gross Weight (kg):          |                                |
| Barcode:                    | 5056462670799                  |
| Product Details             |                                |
| Country of Origin:          | United Kingdom                 |
| Fitting Instruction:        | No                             |
| CE Certification:           | N/A                            |
| FSC Certified Materials:    | Yes                            |
| Colour:                     | Halifax Oak                    |
| Construction Method:        | Cam & Wood Dowel               |
| Construction Type:          | Rigid                          |
| Cabinet Finish:             | MFC Textured Woodgrain         |
| Fascia Finish:              | MFC Textured Woodgrain         |
| Cabinet Thickness (mm):     | 18                             |
| Fascia Thickness (mm):      | 18                             |
| Drawer Included:            | Yes                            |
| Drawer Type:                | 80mm High Metal S/C Inc Galler |
| No of Shelves:              | 0                              |
| Hinge Type:                 | Not Applicable                 |
| Hinge Included:             | No                             |
| Adjustable Legs:            | No                             |
| Fixings Included:           | Yes                            |
| Handle Style:               | Not Applicable                 |
| Waste Shroud:               | Yes                            |
| Handle Included:            | No, Not Required               |
| Handle Triner               | Handless                       |