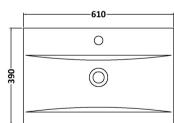

Handless

Sales Code: NVM013 Description: 600 Mid-Edged Basin 1 Th

| Product Dime        | nsions                                                                                                 |  |
|---------------------|--------------------------------------------------------------------------------------------------------|--|
| Height (mm):        | 180                                                                                                    |  |
| Width (mm):         | 610                                                                                                    |  |
| Depth (mm):         | 390                                                                                                    |  |
| Nett Weight (kg):   | : 11                                                                                                   |  |
| Packaging Din       | nensions                                                                                               |  |
| Height (mm):        | 200                                                                                                    |  |
| Width (mm):         | 410                                                                                                    |  |
| Depth (mm):         | 630                                                                                                    |  |
| Gross Weight (kg    | 11                                                                                                     |  |
| Packaging Dat       | a                                                                                                      |  |
| Box Colour:         | Brown Cardboard Box - Printed                                                                          |  |
| Box Qty:            | 1                                                                                                      |  |
| Label Size:         | 100 x 50                                                                                               |  |
| Label Colour:       | White Label                                                                                            |  |
| Label Qty:          | 2                                                                                                      |  |
| Outer Box Din       | nensions (If Applicable)                                                                               |  |
| Height (mm):        |                                                                                                        |  |
| Width (mm):         |                                                                                                        |  |
| Depth (mm):         |                                                                                                        |  |
| Gross Weight (kg    | t):                                                                                                    |  |
| Barcode:            | 5055369043415                                                                                          |  |
| Product Detail      | ls                                                                                                     |  |
| Country of Origin   | n: China                                                                                               |  |
| Fitting Instruction | n: No                                                                                                  |  |
| Certification:      | CE: No WRAS: N/A WRAS No: N/A                                                                          |  |
| Product Material:   | Vitreous China                                                                                         |  |
| Fixing Supplied:    | No                                                                                                     |  |
| Pans/Bidets:        | Trap Style: Not Applicable Includes Seat: Not Applicable                                               |  |
| Seats:              | Seat Type: Not Applicable Material: Not Applicable                                                     |  |
| Seats:              | Seat Type: Not Applicable Material: Not Applicable Function: Not Applicable Hinge Type: Not Applicable |  |
|                     | Hinge Material: Not Applicable  Hinge Material: Not Applicable                                         |  |
|                     | Tringe Material. Not Applicable                                                                        |  |
| Cisterns:           | Operating Type: Not Applicable Fittings: Not Applicable                                                |  |
|                     | Lever Type: Not Applicable                                                                             |  |
|                     |                                                                                                        |  |
| Basins:             | Tap Hole: One Taphole Chain Stay Hole: No                                                              |  |
|                     | Template: Not Required Waste Type Req: Slotted                                                         |  |
|                     | Overflow Inc: Yes Overflow Cover: Yes                                                                  |  |
|                     | Inner Bowl Depth (mm): 125mm                                                                           |  |