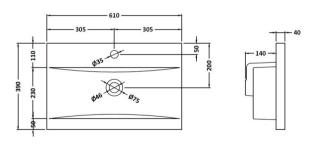

Handless

Sales Code: NVM013 Description: 600 Mid-Edged Basin 1 Th

| Product Dime        | nsions                                                                                                 |  |
|---------------------|--------------------------------------------------------------------------------------------------------|--|
| Height (mm):        | 180                                                                                                    |  |
| Width (mm):         | 610                                                                                                    |  |
| Depth (mm):         | 390                                                                                                    |  |
| Nett Weight (kg):   | : 11                                                                                                   |  |
| Packaging Din       | nensions                                                                                               |  |
| Height (mm):        | 200                                                                                                    |  |
| Width (mm):         | 410                                                                                                    |  |
| Depth (mm):         | 630                                                                                                    |  |
| Gross Weight (kg    | 11                                                                                                     |  |
| Packaging Dat       | a                                                                                                      |  |
| Box Colour:         | Brown Cardboard Box - Printed                                                                          |  |
| Box Qty:            | 1                                                                                                      |  |
| Label Size:         | 100 x 50                                                                                               |  |
| Label Colour:       | White Label                                                                                            |  |
| Label Qty:          | 2                                                                                                      |  |
| Outer Box Din       | nensions (If Applicable)                                                                               |  |
| Height (mm):        |                                                                                                        |  |
| Width (mm):         |                                                                                                        |  |
| Depth (mm):         |                                                                                                        |  |
| Gross Weight (kg    | t):                                                                                                    |  |
| Barcode:            | 5055369043415                                                                                          |  |
| Product Detail      | ls                                                                                                     |  |
| Country of Origin   | n: China                                                                                               |  |
| Fitting Instruction | n: No                                                                                                  |  |
| Certification:      | CE: No WRAS: N/A WRAS No: N/A                                                                          |  |
| Product Material:   | Vitreous China                                                                                         |  |
| Fixing Supplied:    | No                                                                                                     |  |
| Pans/Bidets:        | Trap Style: Not Applicable Includes Seat: Not Applicable                                               |  |
| Seats:              | Seat Type: Not Applicable Material: Not Applicable                                                     |  |
| Seats:              | Seat Type: Not Applicable Material: Not Applicable Function: Not Applicable Hinge Type: Not Applicable |  |
|                     | Hinge Material: Not Applicable  Hinge Material: Not Applicable                                         |  |
|                     | Tringe Material. Not Applicable                                                                        |  |
| Cisterns:           | Operating Type: Not Applicable Fittings: Not Applicable                                                |  |
|                     | Lever Type: Not Applicable                                                                             |  |
|                     |                                                                                                        |  |
| Basins:             | Tap Hole: One Taphole Chain Stay Hole: No                                                              |  |
|                     | Template: Not Required Waste Type Req: Slotted                                                         |  |
|                     | Overflow Inc: Yes Overflow Cover: Yes                                                                  |  |
|                     | Inner Bowl Depth (mm): 125mm                                                                           |  |