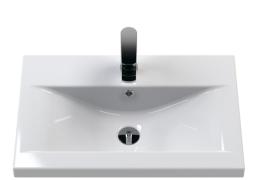

Handless

Sales Code: NVM013 Description: 600 Mid-Edged Basin 1 Th

| Product Dime        | nsions                                                                                                 |  |
|---------------------|--------------------------------------------------------------------------------------------------------|--|
| Height (mm):        | 180                                                                                                    |  |
| Width (mm):         | 610                                                                                                    |  |
| Depth (mm):         | 390                                                                                                    |  |
| Nett Weight (kg):   | : 11                                                                                                   |  |
| Packaging Din       | nensions                                                                                               |  |
| Height (mm):        | 200                                                                                                    |  |
| Width (mm):         | 410                                                                                                    |  |
| Depth (mm):         | 630                                                                                                    |  |
| Gross Weight (kg    | 11                                                                                                     |  |
| Packaging Dat       | a                                                                                                      |  |
| Box Colour:         | Brown Cardboard Box - Printed                                                                          |  |
| Box Qty:            | 1                                                                                                      |  |
| Label Size:         | 100 x 50                                                                                               |  |
| Label Colour:       | White Label                                                                                            |  |
| Label Qty:          | 2                                                                                                      |  |
| Outer Box Din       | nensions (If Applicable)                                                                               |  |
| Height (mm):        |                                                                                                        |  |
| Width (mm):         |                                                                                                        |  |
| Depth (mm):         |                                                                                                        |  |
| Gross Weight (kg    | t):                                                                                                    |  |
| Barcode:            | 5055369043415                                                                                          |  |
| Product Detail      | ls                                                                                                     |  |
| Country of Origin   | n: China                                                                                               |  |
| Fitting Instruction | n: No                                                                                                  |  |
| Certification:      | CE: No WRAS: N/A WRAS No: N/A                                                                          |  |
| Product Material:   | Vitreous China                                                                                         |  |
| Fixing Supplied:    | No                                                                                                     |  |
| Pans/Bidets:        | Trap Style: Not Applicable Includes Seat: Not Applicable                                               |  |
| Seats:              | Seat Type: Not Applicable Material: Not Applicable                                                     |  |
| Seats:              | Seat Type: Not Applicable Material: Not Applicable Function: Not Applicable Hinge Type: Not Applicable |  |
|                     | Hinge Material: Not Applicable  Hinge Material: Not Applicable                                         |  |
|                     | Tringe Material. Not Applicable                                                                        |  |
| Cisterns:           | Operating Type: Not Applicable Fittings: Not Applicable                                                |  |
|                     | Lever Type: Not Applicable                                                                             |  |
|                     |                                                                                                        |  |
| Basins:             | Tap Hole: One Taphole Chain Stay Hole: No                                                              |  |
|                     | Template: Not Required Waste Type Req: Slotted                                                         |  |
|                     | Overflow Inc: Yes Overflow Cover: Yes                                                                  |  |
|                     | Inner Bowl Depth (mm): 125mm                                                                           |  |