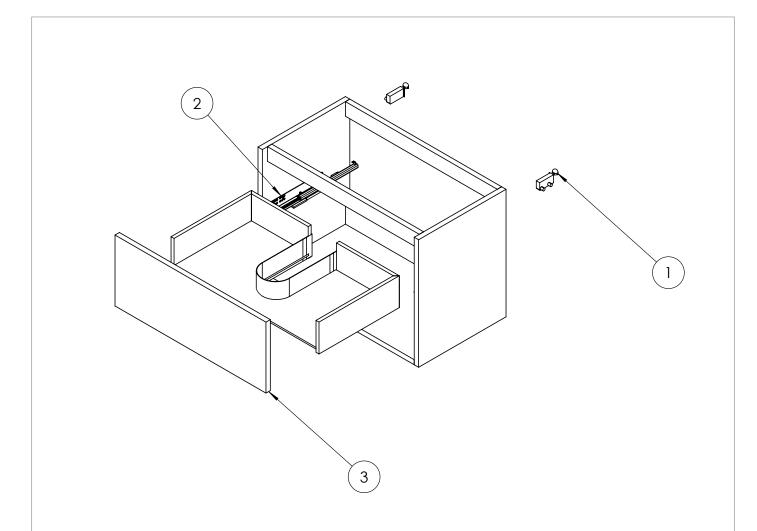

## **SPARES LIST**

Only the parts labelled are available as spares.

| NUMBER | PART CODE      | DESCRIPTION                                         |
|--------|----------------|-----------------------------------------------------|
| 1      | HANGER_HACKNEY | Set of Wall Hangers for All Hackney Basin Units     |
| 2      | DRAWER_HACKNEY | Set of Drawers for All Hackney Basin Units          |
| 3      | DF_HK7000DBM   | Drawer Front for Hackney 700 Basin Unit Matt Black  |
|        | DF_HK7000DDGM  | Drawer Front for Hackney 700 Basin Unit Matt Green  |
|        | DF_HK7000DCY   | Drawer Front for Hackney 700 Basin Unit Cherry      |
|        | DF_HK7000DWG   | Drawer Front for Hackney 700 Basin Unit Gloss White |