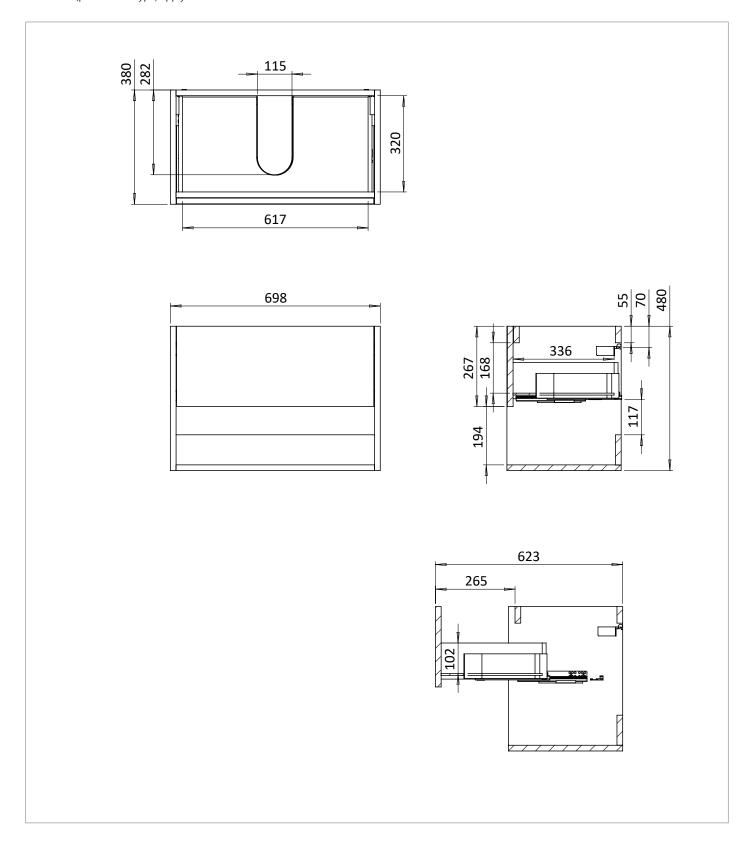

## **TECHNICAL DIMENSIONS**

Dimensions in mm unless otherwise specified.

Tolerances (per material type) apply.

#### **DESCRIPTION**

Hackney Basin Unit 700 Gloss White

| CATEGORY              | Furniture       |
|-----------------------|-----------------|
| WARRANTY DETAILS      | 10 Years        |
| COLOUR                | Gloss White     |
| FINISH APPLICATION    | Lacquered       |
| PRIMARY MATERIAL      | Composite Board |
| INSTALL TYPE          | Wall Mounted    |
| PRODUCT WIDTH MM      | 698             |
| PRODUCT HEIGHT MM     | 480             |
| PRODUCT DEPTH MM      | 380             |
| PRODUCT NET WEIGHT KG | 17.8            |