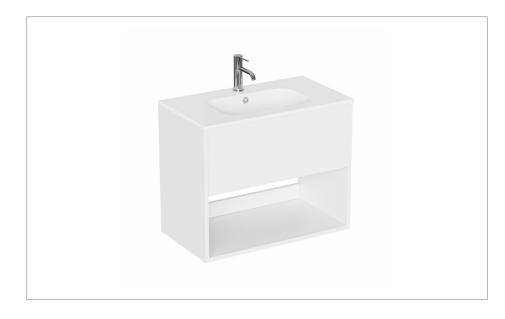

#### **DESCRIPTION**

Hackney Basin Unit 700 Gloss White

| CATEGORY              | Furniture       |
|-----------------------|-----------------|
| WARRANTY DETAILS      | 10 Years        |
| COLOUR                | Gloss White     |
| FINISH APPLICATION    | Lacquered       |
| PRIMARY MATERIAL      | Composite Board |
| INSTALL TYPE          | Wall Mounted    |
| PRODUCT WIDTH MM      | 698             |
| PRODUCT HEIGHT MM     | 480             |
| PRODUCT DEPTH MM      | 380             |
| PRODUCT NET WEIGHT KG | 17.8            |