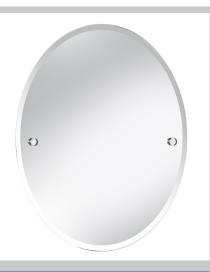

## Accessories Oval 610x500mm Mirror Chrome

| Specification                |              |
|------------------------------|--------------|
| Main Construction Material:  | Glass        |
| Connection Inlet:            | N/A          |
| Connection Outlet:           | N/A          |
| Contemporary or Traditional: | Contemporary |
| Finish Colour:               | Chrome       |
| Isolation Included:          | N/A          |
| Left or Right Handed:        | Both         |
| Rub Clean Handset:           | N/A          |

## Features:

- Traditional Design
- Chrome Fixings
- Height 610mm
- Width 500mm