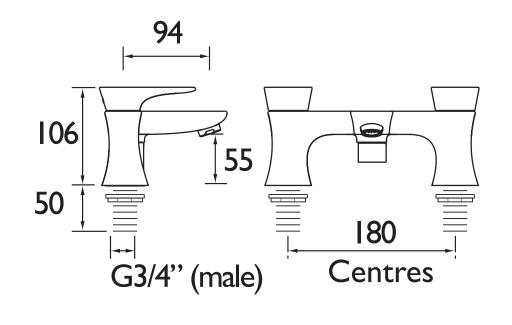

## Dimensions (measurements in mm)

| Flow Rates (I/min)    |      |      |      |      |       |       |  |  |  |  |
|-----------------------|------|------|------|------|-------|-------|--|--|--|--|
| System Pressure (bar) | 0.2  | 0.5  | 1    | 2    | 3     | 5     |  |  |  |  |
| HOU BF C              | 12.3 | 28.4 | 40.3 | 57.7 | 70.67 | 91.23 |  |  |  |  |