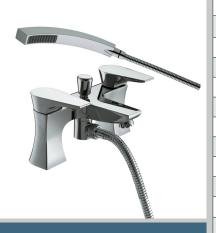

# HOURGLASS Tap Range Hourglass Bath Shower Mixer Chrome

#### **Features**

- **Supplier with Metal Backnuts**
- Supplied with 1750mm hose, rub clean handset, and wall bracket
- Chrome plated to BS EN 248

| Specification                     |                                   |  |  |  |
|-----------------------------------|-----------------------------------|--|--|--|
| Style:                            | Contemporary                      |  |  |  |
| Product Type:                     | Taps                              |  |  |  |
| Finish/Colour:                    | Chrome                            |  |  |  |
| Main Construction Material:       | Brass                             |  |  |  |
| Mount Type:                       | Deck Mounted                      |  |  |  |
| Handle Type:                      | Paddle                            |  |  |  |
| Connection Inlet:                 | 3/4"BSP                           |  |  |  |
| Number of Tap Holes Required:     | 2                                 |  |  |  |
| Valve/Cartridge Type:             | 1/4 turn 3/4" CD Valves           |  |  |  |
| Plumbing System Suitability       | Suitable for all plumbing systems |  |  |  |
| Working Pressure Range:           | Min 0.2 Max 5.0 Bar               |  |  |  |
| Maximum Hot Water Temperature: °c | 65                                |  |  |  |
| Maximum Dynamic Pressure: (bar)   | 5                                 |  |  |  |
| Maximum Static Pressure: (bar)    | 10                                |  |  |  |
| Flow Type:                        | Single                            |  |  |  |
| Flow Rate: (I/min @ 3 bar)        | 28.4                              |  |  |  |
| Connection Outlet:                | G1/2"                             |  |  |  |
| Isolation Included:               | No                                |  |  |  |