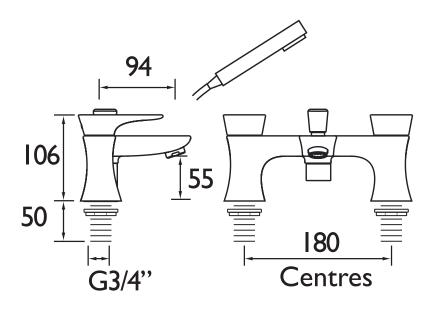

### **Dimensions (measurements in mm)**

| Flow Rates (I/min)    |      |      |      |      |      |      |  |  |
|-----------------------|------|------|------|------|------|------|--|--|
| System Pressure (bar) | 0.2  | 0.5  | 1    | 2    | 3    | 5    |  |  |
| HOU BSM C (Hot)       | 12.3 | 28.4 | 40.3 | 57.7 | 70.7 | 91.2 |  |  |
| HOU BSM C (Cold)      | 11.8 | 30.0 | 41.6 | 59.3 | 64.4 | 93.8 |  |  |
| HOU BSM C (Handset)   | 7.3  | 11.6 | 16.4 | 22.6 | 28.4 | 36.7 |  |  |