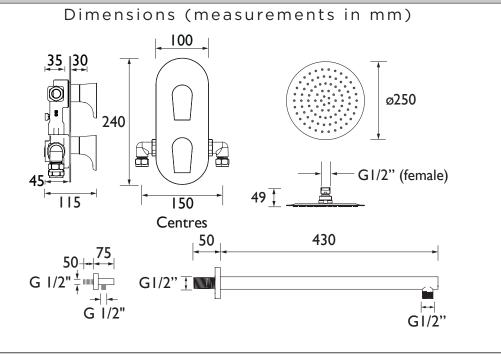

## Features:

- Integral two outlet diverter
- 250mm round slimline fixed head with shower arm
- Large round three function push button handset and hose with integral handset holder and wall outlet

## **Product Certifications:**

Sŀ

| Specification                     |  |  |  |  |  |  |
|-----------------------------------|--|--|--|--|--|--|
| Contemporary                      |  |  |  |  |  |  |
| Chrome Plated                     |  |  |  |  |  |  |
| Brass; ABS                        |  |  |  |  |  |  |
| 3                                 |  |  |  |  |  |  |
| Dual Control                      |  |  |  |  |  |  |
| Fixed Head and Handset            |  |  |  |  |  |  |
| 3/4" Ceramic Disc Valve 1/4 turn  |  |  |  |  |  |  |
| 65                                |  |  |  |  |  |  |
| 10                                |  |  |  |  |  |  |
| Suitable for all plumbing systems |  |  |  |  |  |  |
| Min: 0.2 bar, Max: 5 bar          |  |  |  |  |  |  |
| 15mm Compression                  |  |  |  |  |  |  |
| G 1/2"                            |  |  |  |  |  |  |
| No                                |  |  |  |  |  |  |
| Yes                               |  |  |  |  |  |  |
|                                   |  |  |  |  |  |  |