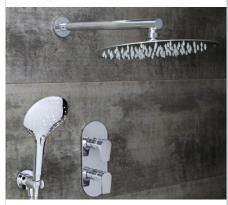

## HOURGLASS Shower Range HOURGLASS SHWR PK3 Hourglass Shower Pack 3

## Complete

## Features:

- Integral two outlet diverter
- 250mm round slimline fixed head with shower arm
- Large round three function push button handset and hose with integral handset holder and wall outlet