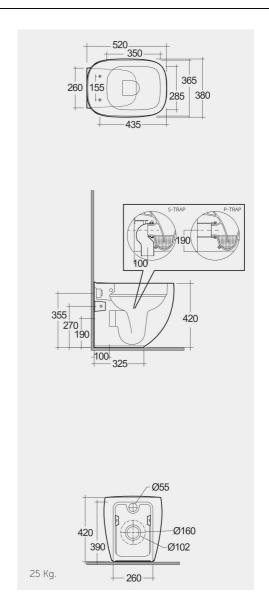

## **Technical specifications**

| Dimensions:         | 520 x 380 mm      |
|---------------------|-------------------|
| Weight:             | 25 Kg             |
| Color:              | Alpine White      |
| Trap type:          | P Trap & S Trap   |
| Trapway type:       | Concealed         |
| Seat cover options: | Urea              |
| Bowl shape:         | Rounded Rectangle |
| Suites:             | RAK-ILLUSION      |

Dimensions: All dimensions in mm. Tolerance of vitreous china & fireclay items:  $\pm$  5% for below 200mm and  $\pm$  3% for above 200mm; for all other items tolerance  $\pm$  1%. Note: Due to a continuing development program to improve design and performance, the manufacturer reserves all rights to vary specifications without prior information. Please note accessories are for photographic use only.