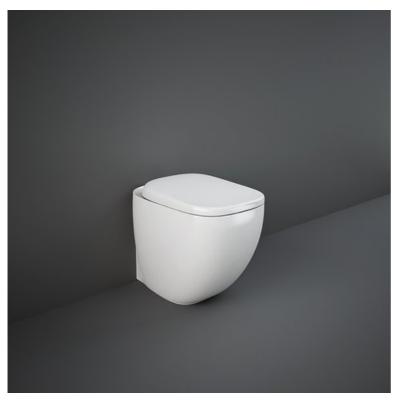

## **RAK-ILLUSION-W/HIDDEN FIXATIONS**

## **Back to Wall | Water Closet**

## **Technical specifications**

| Dimensions:         | 520 x 380 mm      |
|---------------------|-------------------|
| Weight:             | 25 Kg             |
| Color:              | Alpine White      |
| Trap type:          | P Trap & S Trap   |
| Trapway type:       | Concealed         |
| Seat cover options: | Urea              |
| Bowl shape:         | Rounded Rectangle |
| Suites:             | RAK-ILLUSION      |