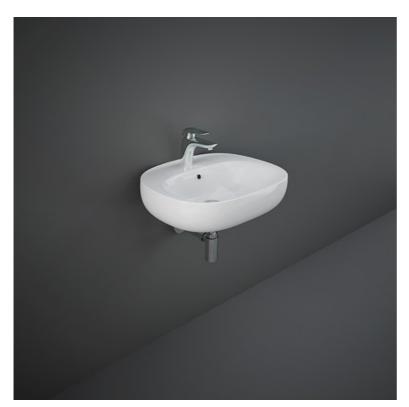

## **RAK-ILLUSION** Wash basin | Wall Hung

## 120 150 360

**Technical specifications** 

| Dimensions:     | 550 x 440 mm |
|-----------------|--------------|
| Weight:         | 14 Kg        |
| Color:          | Alpine White |
| Shape of basin: | Oval         |
| Overflow hole:  | yes          |
| Suites:         | RAK-ILLUSION |
|                 |              |
| Code            | Name         |
| ILLWB5501AWHA   | RAK-ILLUSION |
|                 |              |