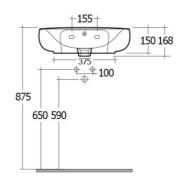

## 120 150 360

**Technical specifications** 

| Dimensions:     | 550 x 440 mm |
|-----------------|--------------|
| Weight:         | 14 Kg        |
| Color:          | Alpine White |
| Shape of basin: | Oval         |
| Overflow hole:  | yes          |
| Suites:         | RAK-ILLUSION |
|                 |              |
| Code            | Name         |
| ILLWB5501AWHA   | RAK-ILLUSION |
|                 |              |

Dimensions: All dimensions in mm tolerance  $\pm 5\%$  for below 200mm and  $\pm 3\%$  for above 200mm. Note: Due to a continuing development programme to improve design and performance, the manufacturer reserves all rights to vary