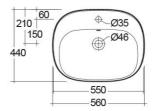

## 120 150 360

**Technical specifications** 

| Dimensions:     | 550 x 440 mm |
|-----------------|--------------|
| Weight:         | 14 Kg        |
| Color:          | Alpine White |
| Shape of basin: | Oval         |
| Overflow hole:  | yes          |
| Suites:         | RAK-ILLUSION |
|                 |              |
| Code            | Name         |
| ILLWB5501AWHA   | RAK-ILLUSION |
|                 |              |

Dimensions: All dimensions in mm tolerance  $\pm 5\%$  for below 200mm and  $\pm 3\%$  for above 200mm. Note: Due to a continuing development programme to improve design and performance, the manufacturer reserves all rights to vary