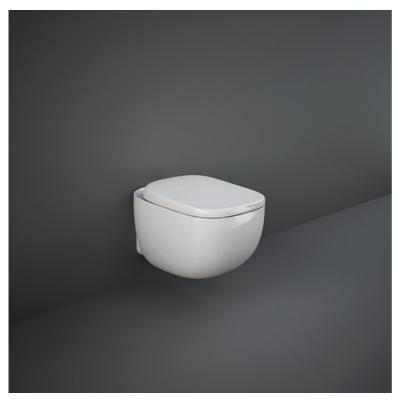

## **RAK-ILLUSION-W/HIDDEN FIXATIONS**

## Wall Hung | Water Closet

## **Technical specifications**

| Dimensions:         | 520 x 380 mm      |
|---------------------|-------------------|
| Weight:             | 24.5 Kg           |
| Color:              | Alpine White      |
| Trap type:          | P Trap            |
| Trapway type:       | Concealed         |
| Seat cover options: | Urea              |
| Bowl shape:         | Rounded Rectangle |
| Suites:             | RAK-ILLUSION      |