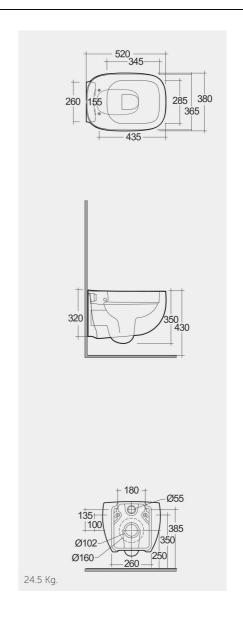

## **Technical specifications**

| Dimensions:         | 520 x 380 mm      |
|---------------------|-------------------|
| Weight:             | 24.5 Kg           |
| Color:              | Alpine White      |
| Trap type:          | P Trap            |
| Trapway type:       | Concealed         |
| Seat cover options: | Urea              |
| Bowl shape:         | Rounded Rectangle |
| Suites:             | RAK-ILLUSION      |

Dimensions: All dimensions in mm. Tolerance of vitreous china & fireclay items:  $\pm$  5% for below 200mm and  $\pm$  3% for above 200mm; for all other items tolerance  $\pm$  1%. Note: Due to a continuing development program to improve design and performance, the manufacturer reserves all rights to vary specifications without prior information. Please note accessories are for photographic use only.