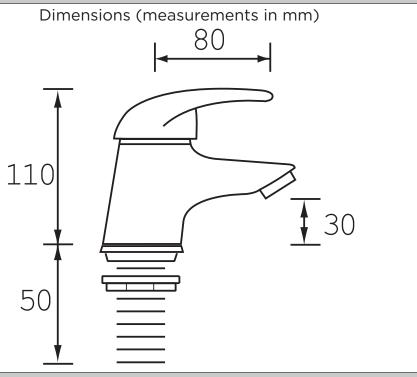

2                       |  |  |  |  |
| Valve/Cartridge Type:             | 1/2" Ceramic Disc Valve |  |  |  |  |
| Plumbing System Suitability       | All                     |  |  |  |  |
| Working Pressure Range:           | Min 0.2 bar - Max 5 bar |  |  |  |  |
| Maximum Hot Water Temperature: °c | 65                      |  |  |  |  |
| Maximum Dynamic Pressure: (bar)   | 5                       |  |  |  |  |
| Maximum Static Pressure: (bar)    | 10                      |  |  |  |  |
| Flow Type:                        | Single Flow             |  |  |  |  |
| Flow Rate: (I/min @ 3 bar)        | 34.7                    |  |  |  |  |
| Connection Outlet:                | M18 Flow Straightener   |  |  |  |  |
| Isolation Included:               | No                      |  |  |  |  |



| Flow Rates (I/min)                 |     |      |      |      |      |      |  |  |
|------------------------------------|-----|------|------|------|------|------|--|--|
| System Pressure (bar)              | 0.2 | 0.5  | 1    | 2    | 3    | 5    |  |  |
| Without Flow Regulator Fitted      | 8.2 | 13.6 | 19.8 | 28.4 | 34.7 | 42.5 |  |  |
| With 4 I/p/m Flow Regulator Fitted |     |      | 4.0  | 4.0  | 4.0  | 4.0  |  |  |

TECHNICAL DATA SHEET