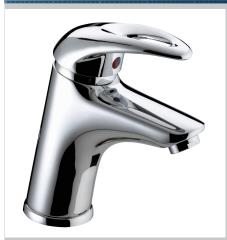

# JAVA Tap Range Java Basin Mixer Eco4 with Pop-up Waste

#### **Features:**

- Brass construction
- Ceramic disc cartridge for smooth temperature and flow control
- Easy-to-use lever handle
- Product supplied with a 3.5 litre per minute flow regulator

| Specification                     |                            |  |  |  |
|-----------------------------------|----------------------------|--|--|--|
| Style:                            | Contemporary               |  |  |  |
| Product Type:                     | Bathroom Taps              |  |  |  |
| Finish/Colour:                    | Chrome                     |  |  |  |
| Main Construction Material:       | Brass                      |  |  |  |
| Mount Type:                       | Deck                       |  |  |  |
| Handle Type:                      | Single Lever               |  |  |  |
| Connection Inlet:                 | 1/2" BSP Flexible Tails    |  |  |  |
| Number of Tap Holes Required:     | 1                          |  |  |  |
| Valve/Cartridge Type:             | 40mm Ceramic Cartridge     |  |  |  |
| Plumbing System Suitability       | AII                        |  |  |  |
| Working Pressure Range:           | Min. 0.2 bar, Max. 5.0 bar |  |  |  |
| Maximum Hot Water Temperature: °c | 65                         |  |  |  |
| Maximum Dynamic Pressure: (bar)   | 5                          |  |  |  |
| Maximum Static Pressure: (bar)    | 10                         |  |  |  |
| Flow Type:                        | Single Flow                |  |  |  |
| Flow Rate: (I/min @ 3 bar)        | 26.1                       |  |  |  |
| Connection Outlet:                |                            |  |  |  |
| Isolation Included:               | No                         |  |  |  |