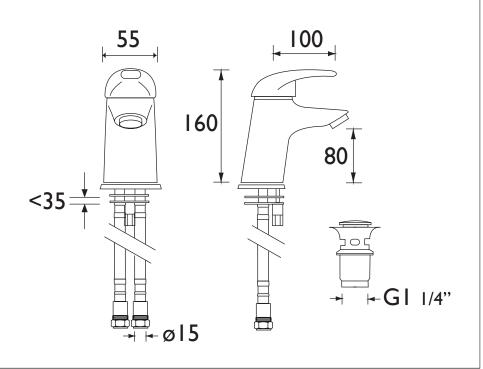

## **Dimensions (measurements in mm)**

| Flow Rates (I/min)    |     |      |      |      |      |      |  |
|-----------------------|-----|------|------|------|------|------|--|
| System Pressure (bar) | 0.2 | 0.5  | 1    | 2    | 3    | 5    |  |
| J BAS E4 C            | 5.9 | 10.3 | 14.7 | 21.1 | 26.1 | 33.4 |  |