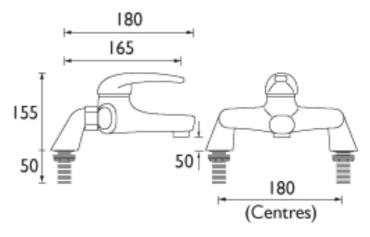

**Supply:** Suitable for all plumbing systems,

preferably balanced

Inlet Connections: 3/4" BSP

Water Pressure: Min 1.0 bar, Max. 8.0 bar Dimensions for Fitting: 180mm inlet centres