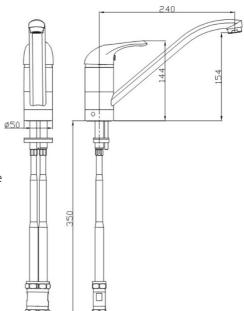

## Easyfit Single Flow Kitchen Sink Mixer

#### **Product Specification**

J SFSNK EF C (Chrome)

J SFSNK EF WHT (White)

Product Type: Contemporary

**Construction:** Body is of brass construction and

is designed to conform to BS EN 200

Valve Type: Ceramic Cartridge

Supply: Suitable for all plumbing systems (Preferably balanced)

Inlet Connections: 1/2" BSP

Working Pressures: Min 0.3bar, Max 5.0bar