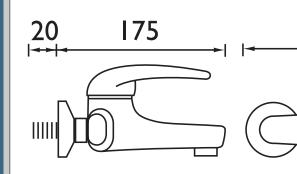

## Dimensions (measurements in mm)

215

For more products, visit our website:

| Flow Rates (I/min)    |      |      |      |    |    |  |
|-----------------------|------|------|------|----|----|--|
| System Pressure (bar) | 1    | 2    | 3    | 4  | 5  |  |
| J WMBF C (Mixed)      | 16.7 | 23.9 | 29.4 | 34 | 38 |  |