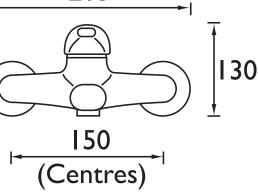

## Dimensions (measurements in mm)

215

For more products, visit our website:

| Flow Rates (I/min)    |      |      |      |    |    |  |
|-----------------------|------|------|------|----|----|--|
| System Pressure (bar) | 1    | 2    | 3    | 4  | 5  |  |
| J WMBF C (Mixed)      | 16.7 | 23.9 | 29.4 | 34 | 38 |  |