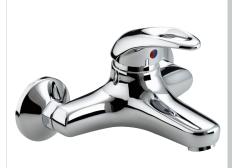

## JAVA Tap Range Java Wall Mounted Bath Filler Chrome

## Features:

- Brass construction
- Ceramic disc cartridge for smooth temperature and flow control
- Operates at a minimum pressure of 1 bar
- Easy-to-use lever handle