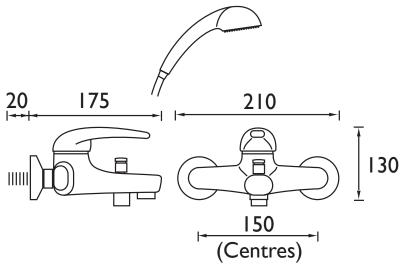

## Dimensions (measurements in mm)

1500mm Hose, Rub Clean Handset & Wall Bracket

| Flow Rates (I/min)          |      |      |      |      |      |  |  |
|-----------------------------|------|------|------|------|------|--|--|
| System Pressure (bar)       | 1    | 2    | 3    | 4    | 5    |  |  |
| Through Handset (Mixed)     | 8.3  | 12.7 | 16.3 | 19.9 | 23.4 |  |  |
| Through Bath Filler (Mixed) | 15.4 | 22   | 27.2 | 31.5 | 35.2 |  |  |