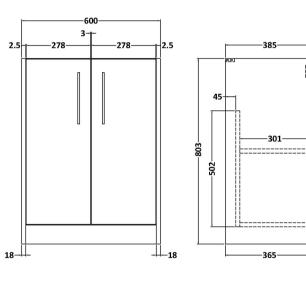

## TECHNICAL DATA SHEET

## ROXOR

Sales Code: JNU1803A Description: 600 Fs 2-Door Vanity & Basin 1





## **Packaging Details**

Barcode: 5056462671116

Sales Code: NPF1803 Description: 600 F/S 2-Door Unit (385 Deep)





| Product Dimensions                |