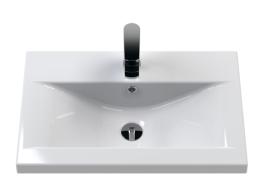

|

Sales Code: NVM013 Description: 600 Mid-Edged Basin 1 Th





| <b>Product Dime</b> | nsions                                                   |
|---------------------|----------------------------------------------------------|
| Height (mm):        | 180                                                      |
| Width (mm):         | 610                                                      |
| Depth (mm):         | 390                                                      |
| Nett Weight (kg)    | : 11                                                     |
| Packaging Di        | mensions                                                 |
| Height (mm):        | 200                                                      |
| Width (mm):         | 410                                                      |
| Depth (mm):         | 630