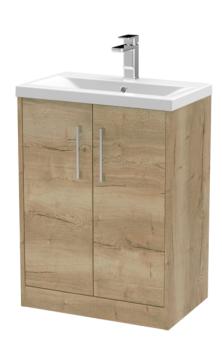

## TECHNICAL DATA SHEET

## ROXOR

Sales Code: JNU1803A Description: 600 Fs 2-Door Vanity & Basin 1





## **Packaging Details**

Barcode: 5056462671116

Sales Code: NPF1803 Description: 600 F/S 2-Door Unit (385 Deep)





| Product Dimensions                |