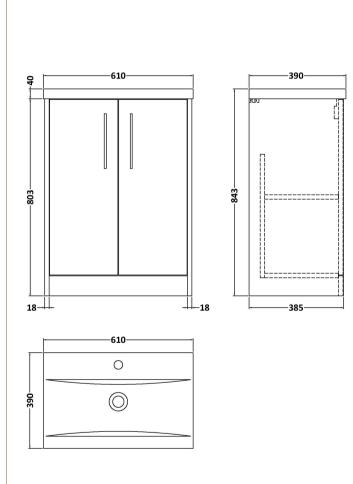

## TECHNICAL DATA SHEET

## ROXOR

Sales Code: JNU1803A Description: 600 Fs 2-Door Vanity & Basin 1





## **Packaging Details**

Barcode: 5056462671116

Sales Code: NPF1803 Description: 600 F/S 2-Door Unit (385 Deep)





| Product Dimensions                |