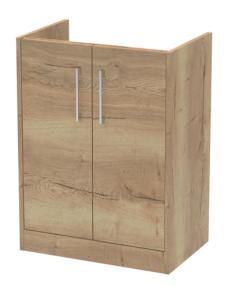

## TECHNICAL DATA SHEET

## ROXOR

Sales Code: JNU1803A Description: 600 Fs 2-Door Vanity & Basin 1





## **Packaging Details**

Barcode: 5056462671116

Sales Code: NPF1803 Description: 600 F/S 2-Door Unit (385 Deep)





| Product Dimensions                |