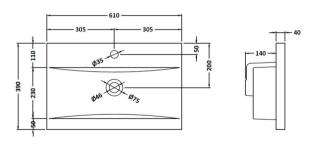

|

Sales Code: NVM013 Description: 600 Mid-Edged Basin 1 Th





| <b>Product Dime</b> | nsions                                                   |
|---------------------|----------------------------------------------------------|
| Height (mm):        | 180                                                      |
| Width (mm):         | 610                                                      |
| Depth (mm):         | 390                                                      |
| Nett Weight (kg)    | : 11                                                     |
| Packaging Di        | mensions                                                 |
| Height (mm):        | 200                                                      |
| Width (mm):         | 410                                                      |
| Depth (mm):         | 630