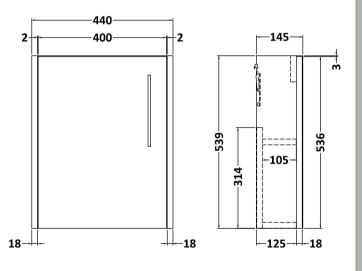

## **Packaging Details**

Barcode: 5056462674254

Sales Code: MOJ2261 Description: 440 Single Door Wall Hung Unit

| Product Dimensions             |                              |
|--------------------------------|------------------------------|
| Height (mm):                   | 539                          |
| Width (mm):                    | 440                          |
| Depth (mm):                    | 145                          |
| Nett Weight (kg):              | 6.5                          |
| Packaging Dimensions           |                              |
| Height (mm):                   | 460                          |
| Width (mm):                    | 410                          |
| Depth (mm):                    | 235                          |
| Gross Weight (kg):             | 7.2                          |
| Packaging Data                 |                              |
| Box Colour:                    | Brown Cardboard Box          |
| Box Qty:                       | 1                            |
| Label Size:                    | 50 x 100                     |
| Label Colour:                  | White Label                  |
| Label Qty:                     | 2                            |
| Outer Box Dimensions (If A     | applicable)                  |
| Height (mm):                   |                              |
| Width (mm):                    |                              |
| Depth (mm):                    |                              |
| Gross Weight (kg):             |                              |
| Barcode:                       | 5056462659640                |
| Product Details                |                              |
| Country of Origin:             | United Kingdom               |
| Fitting Instruction:           | No                           |
| CE & UKCA:                     | N/A                          |
| FSC Certified Materials:       | Yes                          |
| Colour:                        | Graphite Grey Woodgrain      |
| Construction Method:           | Cam & Wood Dowel             |
| Construction Type:             | Rigid                        |
| Cabinet Finish:                | MFC Textured Woodgrain       |
| Fascia Finish:                 | MFC Textured Woodgrain       |
| Cabinet Thickness (mm):        | 18                           |
| Fascia Thickness (mm):         | 18                           |
| Drawer Included:               | No                           |
| Drawer Type:                   | Not Applicable               |
| No of Shelves:                 | 1                            |
| Hinge Type:                    | 95 Degree Clip-On Soft Close |
| Hinge Included:                | Yes, Supplied                |
| Adjustable Legs:               | No, Not Required             |
| Fixings Included:              | Yes                          |
| i ixiiigs ilicidded.           | Modern                       |
| Handle Style:                  | Modern                       |
| Handle Style:<br>Waste Shroud: | Not Applicable               |
| Handle Style:                  |                              |