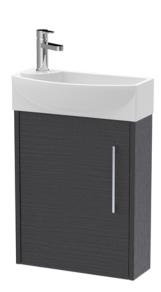

Sales Code: JNU2261R Description: 440 Wh 1-Door Unit & 1Th Basin Rh





## **Packaging Details**

Barcode: 5056462674254

Sales Code: MOJ2261 Description: 440 Single Door Wall Hung Unit





| Product Dimensions             |                              |
|--------------------------------|------------------------------|
| Height (mm):                   | 539                          |
| Width (mm):                    | 440                          |
| Depth (mm):                    | 145                          |
| Nett Weight (kg):              | 6.5                          |
| Packaging Dimensions           |                              |
| Height (mm):                   | 460                          |
| Width (mm):                    | 410                          |
| Depth (mm):                    | 235                          |
| Gross Weight (k