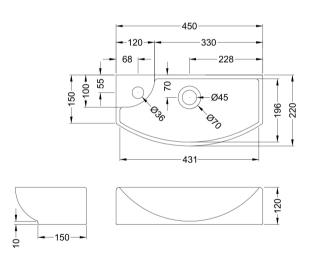

Sales Code: NBV161 Description: Basin Rh 1Th 450 X 220 X 120

| Product Dimer                   | nsions                                                                              |
|---------------------------------|-------------------------------------------------------------------------------------|
|                                 |                                                                                     |
| Height (mm):                    | 120                                                                                 |
| Width (mm):                     | 450                                                                                 |
| Depth (mm):                     | 220                                                                                 |
| Nett Weight (kg):               |                                                                                     |
| Packaging Din                   |                                                                                     |
| Height (mm):                    | 150                                                                                 |
| Width (mm):                     | 240                                                                                 |
| Depth (mm):                     | 470                                                                                 |
| Gross Weight (kg                |                                                                                     |
| <b>Packaging Dat</b>            |                                                                                     |
| Box Colour:                     | Brown Cardboard Box                                                                 |
| Box Qty:                        | 1                                                                                   |
| Label Size:                     | 100 x 50                                                                            |
| Label Colour:                   | White Label                                                                         |
| Label Qty:                      | 2                                                                                   |
| Outer Box Din                   | mensions (If Applicable)                                                            |
| Height (mm):                    |                                                                                     |
| Width (mm):                     |                                                                                     |
| Depth (mm):                     |                                                                                     |
| Gross Weight (kg                | j):                                                                                 |
| Barcode:                        | 5055275890608                                                                       |
| <b>Product Detail</b>           | ls                                                                                  |
| Country of Origin               | n: China                                                                            |
| Fitting Instruction             | n: No                                                                               |
| Certification: CE               | E & UKCA: WRAS: WRAS No:                                                            |
| Product Material:               | Vitreous China                                                                      |
| Fixing Supplied: Not Applicable |                                                                                     |
|                                 |                                                                                     |
| Pans/Bidets:                    | Trap Style: Not Applicable Includes Seat: Not Applicable                            |
| Seats:                          | Seat Type: Not Applicable Material: Not Applicable                                  |
|                                 | Function: Not Applicable Hinge Type: Not Applicable                                 |
|                                 | Hinge Material: Not Applicable                                                      |
|                                 |                                                                                     |
| Cisterns:                       | Operating Type: Not Applicable Fittings: Not Applicable                             |
| Cisterns:                       | Operating Type: Not Applicable Fittings: Not Applicable  Lever Type: Not Applicable |
|                                 | Lever Type: Not Applicable                                                          |
| Basins:                         | Tap Hole: One Taphole Chain Stay Hole: No                                           |
|                                 | Template: Not Required Waste Type Req: Slotted                                      |
|                                 | Overflow Inc: Yes Overflow Cover: Yes                                               |
|                                 | Inner Bowl Depth (mm): 90mm                                                         |