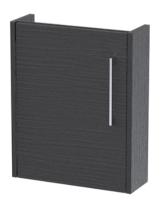

## **Packaging Details**

Barcode: 5056462674254

Sales Code: MOJ2261 Description: 440 Single Door Wall Hung Unit

| Product Dimensions             |                              |
|--------------------------------|------------------------------|
| Height (mm):                   | 539                          |
| Width (mm):                    | 440                          |
| Depth (mm):                    | 145                          |
| Nett Weight (kg):              | 6.5                          |
| Packaging Dimensions           |                              |
| Height (mm):                   | 460                          |
| Width (mm):                    | 410                          |
| Depth (mm):                    | 235                          |
| Gross Weight (kg):             | 7.2                          |
| Packaging Data                 |                              |
| Box Colour:                    | Brown Cardboard Box          |
| Box Qty:                       | 1                            |
| Label Size:                    | 50 x 100                     |
| Label Colour:                  | White Label                  |
| Label Qty:                     | 2                            |
| Outer Box Dimensions (If A     | applicable)                  |
| Height (mm):                   |                              |
| Width (mm):                    |                              |
| Depth (mm):                    |                              |
| Gross Weight (kg):             |                              |
| Barcode:                       | 5056462659640                |
| Product Details                |                              |
| Country of Origin:             | United Kingdom               |
| Fitting Instruction:           | No                           |
| CE & UKCA:                     | N/A                          |
| FSC Certified Materials:       | Yes                          |
| Colour:                        | Graphite Grey Woodgrain      |
| Construction Method:           | Cam & Wood Dowel             |
| Construction Type:             | Rigid                        |
| Cabinet Finish:                | MFC Textured Woodgrain       |
| Fascia Finish:                 | MFC Textured Woodgrain       |
| Cabinet Thickness (mm):        | 18                           |
| Fascia Thickness (mm):         | 18                           |
| Drawer Included:               | No                           |
| Drawer Type:                   | Not Applicable               |
| No of Shelves:                 | 1                            |
| Hinge Type:                    | 95 Degree Clip-On Soft Close |
| Hinge Included:                | Yes, Supplied                |
| Adjustable Legs:               | No, Not Required             |
| Fixings Included:              | Yes                          |
| i ixiiigs ilicidded.           | Modern                       |
| Handle Style:                  | Modern                       |
| Handle Style:<br>Waste Shroud: | Not Applicable               |
| Handle Style:                  |                              |