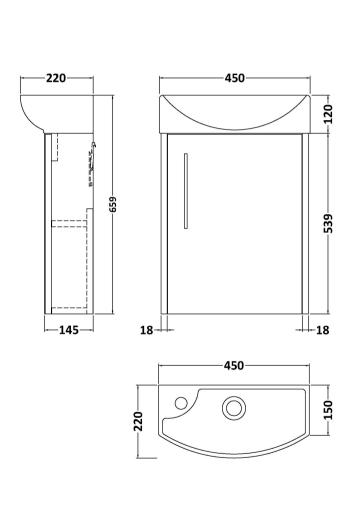

Sales Code: JNU2261R Description: 440 Wh 1-Door Unit & 1Th Basin Rh

## **Packaging Details**

Barcode: 5056462674254

Sales Code: MOJ2261 Description: 440 Single Door Wall Hung Unit

| Product Dimensions             |                              |
|--------------------------------|------------------------------|
| Height (mm):                   | 539                          |
| Width (mm):                    | 440                          |
| Depth (mm):                    | 145                          |
| Nett Weight (kg):              | 6.5                          |
| Packaging Dimensions           |                              |
| Height (mm):                   | 460                          |
| Width (mm):                    | 410                          |
| Depth (mm):                    | 235                          |
| Gross Weight (kg):             | 7.2                          |
| Packaging Data                 |                              |
| Box Colour:                    | Brown Cardboard Box          |
| Box Qty:                       | 1                            |
| Label Size:                    | 50 x 100                     |
| Label Colour:                  | White Label                  |
| Label Qty:                     | 2                            |
| Outer Box Dimensions (If A     | applicable)                  |
| Height (mm):                   |                              |
| Width (mm):                    |                              |
| Depth (mm):                    |                              |
| Gross Weight (kg):             |                              |
| Barcode:                       | 5056462659640                |
| Product Details                |                              |
| Country of Origin:             | United Kingdom               |
| Fitting Instruction:           | No                           |
| CE & UKCA:                     | N/A                          |
| FSC Certified Materials:       | Yes                          |
| Colour:                        | Graphite Grey Woodgrain      |
| Construction Method:           | Cam & Wood Dowel             |
| Construction Type:             | Rigid                        |
| Cabinet Finish:                | MFC Textured Woodgrain       |
| Fascia Finish:                 | MFC Textured Woodgrain       |
| Cabinet Thickness (mm):        | 18                           |
| Fascia Thickness (mm):         | 18                           |
| Drawer Included:               | No                           |
| Drawer Type:                   | Not Applicable               |
| No of Shelves:                 | 1                            |
| Hinge Type:                    | 95 Degree Clip-On Soft Close |
| Hinge Included:                | Yes, Supplied                |
| Adjustable Legs:               | No, Not Required             |
| Fixings Included:              | Yes                          |
| i ixiiigs ilicidded.           | Modern                       |
| Handle Style:                  | Modern                       |
| Handle Style:<br>Waste Shroud: | Not Applicable               |
| Handle Style:                  |                              |

Sales Code: NBV161 Description: Basin Rh 1Th 450 X 220 X 120

| Product Dimer                   | nsions                                                                              |
|---------------------------------|-------------------------------------------------------------------------------------|
|                                 |                                                                                     |
| Height (mm):                    | 120                                                                                 |
| Width (mm):                     | 450                                                                                 |
| Depth (mm):                     | 220                                                                                 |
| Nett Weight (kg):               |                                                                                     |
| Packaging Din                   |                                                                                     |
| Height (mm):                    | 150                                                                                 |
| Width (mm):                     | 240                                                                                 |
| Depth (mm):                     | 470                                                                                 |
| Gross Weight (kg                |                                                                                     |
| <b>Packaging Dat</b>            |                                                                                     |
| Box Colour:                     | Brown Cardboard Box                                                                 |
| Box Qty:                        | 1                                                                                   |
| Label Size:                     | 100 x 50                                                                            |
| Label Colour:                   | White Label                                                                         |
| Label Qty:                      | 2                                                                                   |
| Outer Box Din                   | mensions (If Applicable)                                                            |
| Height (mm):                    |                                                                                     |
| Width (mm):                     |                                                                                     |
| Depth (mm):                     |                                                                                     |
| Gross Weight (kg                | j):                                                                                 |
| Barcode:                        | 5055275890608                                                                       |
| <b>Product Detail</b>           | ls                                                                                  |
| Country of Origin               | n: China                                                                            |
| Fitting Instruction             | n: No                                                                               |
| Certification: CE               | E & UKCA: WRAS: WRAS No:                                                            |
| Product Material:               | Vitreous China                                                                      |
| Fixing Supplied: Not Applicable |                                                                                     |
|                                 |                                                                                     |
| Pans/Bidets:                    | Trap Style: Not Applicable Includes Seat: Not Applicable                            |
| Seats:                          | Seat Type: Not Applicable Material: Not Applicable                                  |
|                                 | Function: Not Applicable Hinge Type: Not Applicable                                 |
|                                 | Hinge Material: Not Applicable                                                      |
|                                 |                                                                                     |
| Cisterns:                       | Operating Type: Not Applicable Fittings: Not Applicable                             |
| Cisterns:                       | Operating Type: Not Applicable Fittings: Not Applicable  Lever Type: Not Applicable |
|                                 | Lever Type: Not Applicable                                                          |
| Basins:                         | Tap Hole: One Taphole Chain Stay Hole: No                                           |
|                                 | Template: Not Required Waste Type Req: Slotted                                      |
|                                 | Overflow Inc: Yes Overflow Cover: Yes                                               |
|                                 | Inner Bowl Depth (mm): 90mm                                                         |