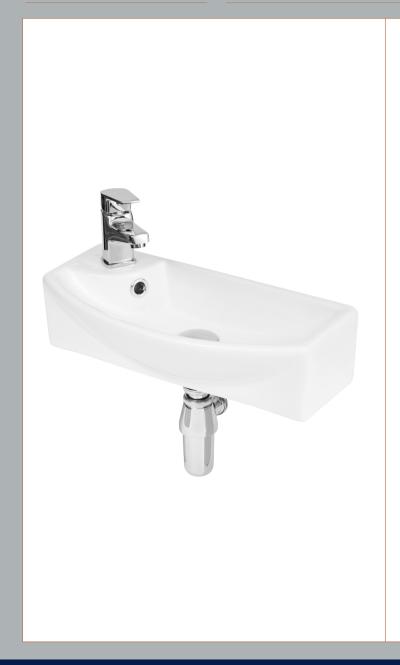

Sales Code: NBV161 Description: Basin Rh 1Th 450 X 220 X 120

| Product Dimer                   | nsions                                                                              |
|---------------------------------|-------------------------------------------------------------------------------------|
|                                 |                                                                                     |
| Height (mm):                    | 120                                                                                 |
| Width (mm):                     | 450                                                                                 |
| Depth (mm):                     | 220                                                                                 |
| Nett Weight (kg):               |                                                                                     |
| Packaging Din                   |                                                                                     |
| Height (mm):                    | 150                                                                                 |
| Width (mm):                     | 240                                                                                 |
| Depth (mm):                     | 470                                                                                 |
| Gross Weight (kg                |                                                                                     |
| <b>Packaging Dat</b>            |                                                                                     |
| Box Colour:                     | Brown Cardboard Box                                                                 |
| Box Qty:                        | 1                                                                                   |
| Label Size:                     | 100 x 50                                                                            |
| Label Colour:                   | White Label                                                                         |
| Label Qty:                      | 2                                                                                   |
| Outer Box Din                   | mensions (If Applicable)                                                            |
| Height (mm):                    |                                                                                     |
| Width (mm):                     |                                                                                     |
| Depth (mm):                     |                                                                                     |
| Gross Weight (kg                | j):                                                                                 |
| Barcode:                        | 5055275890608                                                                       |
| <b>Product Detail</b>           | ls                                                                                  |
| Country of Origin               | n: China                                                                            |
| Fitting Instruction             | n: No                                                                               |
| Certification: CE               | E & UKCA: WRAS: WRAS No:                                                            |
| Product Material:               | Vitreous China                                                                      |
| Fixing Supplied: Not Applicable |                                                                                     |
|                                 |                                                                                     |
| Pans/Bidets:                    | Trap Style: Not Applicable Includes Seat: Not Applicable                            |
| Seats:                          | Seat Type: Not Applicable Material: Not Applicable                                  |
|                                 | Function: Not Applicable Hinge Type: Not Applicable                                 |
|                                 | Hinge Material: Not Applicable                                                      |
|                                 |                                                                                     |
| Cisterns:                       | Operating Type: Not Applicable Fittings: Not Applicable                             |
| Cisterns:                       | Operating Type: Not Applicable Fittings: Not Applicable  Lever Type: Not Applicable |
|                                 | Lever Type: Not Applicable                                                          |
| Basins:                         | Tap Hole: One Taphole Chain Stay Hole: No                                           |
|                                 | Template: Not Required Waste Type Req: Slotted                                      |
|                                 | Overflow Inc: Yes Overflow Cover: Yes                                               |
|                                 | Inner Bowl Depth (mm): 90mm                                                         |