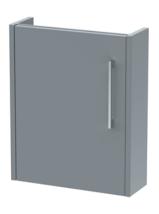

## **Packaging Details**

Barcode: 5056462674261

Sales Code: MOJ2361 Description: 440 Single Door Wall Hung Unit

| <b>Product Dimensions</b>         |                              |
|-----------------------------------|------------------------------|
| Height (mm):                      | 539                          |
| Width (mm):                       | 440                          |
| Depth (mm):                       | 145                          |
| Nett Weight (kg):                 | 6.5                          |
| Packaging Dimensions              |                              |
| Height (mm):                      | 460                          |
| Width (mm):                       | 410                          |
| Depth (mm):                       | 235                          |
| Gross Weight (kg):                | 7.2                          |
| Packaging Data                    |                              |
| Box Colour:                       | Brown Cardboard Box          |
| Box Qty:                          | 1                            |
| Label Size:                       | 50 x 100                     |
| Label Colour:                     | White Label                  |
| Label Qty:                        | 2                            |
| <b>Outer Box Dimensions (If A</b> | applicable)                  |
| Height (mm):                      | 11                           |
| Width (mm):                       |                              |
| Depth (mm):                       |                              |
| Gross Weight (kg):                |                              |
| Barcode:                          | 5056462659657                |
| <b>Product Details</b>            |                              |
| Country of Origin:                | United Kingdom               |
| Fitting Instruction:              | No                           |
| CE & UKCA:                        | N/A                          |
| FSC Certified Materials:          | Yes                          |
| Colour:                           | Monument Grey                |
| Construction Method:              | Cam & Wood Dowel             |
| Construction Type:                | Rigid                        |
| Cabinet Finish:                   | MFC Smooth Matt              |
| Fascia Finish:                    | MFC Smooth Matt              |
| Cabinet Thickness (mm):           | 18                           |
| Fascia Thickness (mm):            | 18                           |
| Drawer Included:                  | No                           |
| Drawer Type:                      | Not Applicable               |
| No of Shelves:                    | 1                            |
| Hinge Type:                       | 95 Degree Clip-On Soft Close |
| Hinge Included:                   | Yes, Supplied                |
| Adjustable Legs:                  | No, Not Required             |
| Fixings Included:                 | Yes                          |
| Handle Style:                     | Modern                       |
| Waste Shroud:                     | Not Applicable               |
| Handle Included:                  | Yes, Supplied                |