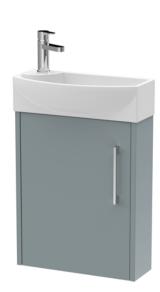

## ROXOR

Sales Code: JNU2361R Description: 440 Wh 1-Door Unit & 1Th Basin Rh





## **Packaging Details**

Barcode: 5056462674261

Sales Code: MOJ2361 Description: 440 Single Door Wall Hung Unit





| <b>Product Dimensions</b>         |                              |
|-----------------------------------|------------------------------|
| Height (mm):                      | 539                          |
| Width (mm):                       | 440                          |
| Depth (mm):                       | 145                          |
| Nett Weight (kg):                 | 6.5                          |
| Packaging Dimensions              |                              |
| Height (mm):                      | 460                          |
| Width (mm):                       | 410                          |
| Depth (mm):                       | 235