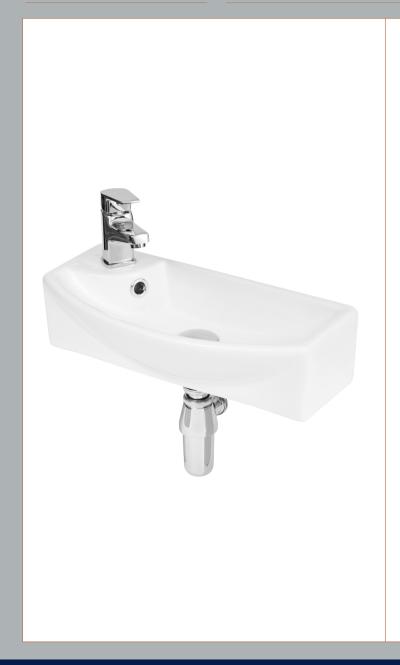

D-Shape

Handle Type:

Sales Code: NBV161 Description: Basin Rh 1Th 450 X 220 X 120

| Product Dimer                   | nsions                                                                              |
|---------------------------------|-------------------------------------------------------------------------------------|
|                                 |                                                                                     |
| Height (mm):                    | 120                                                                                 |
| Width (mm):                     | 450                                                                                 |
| Depth (mm):                     | 220                                                                                 |
| Nett Weight (kg):               |                                                                                     |
| Packaging Din                   |                                                                                     |
| Height (mm):                    | 150                                                                                 |
| Width (mm):                     | 240                                                                                 |
| Depth (mm):                     | 470                                                                                 |
| Gross Weight (kg                |                                                                                     |
| <b>Packaging Dat</b>            |                                                                                     |
| Box Colour:                     | Brown Cardboard Box                                                                 |
| Box Qty:                        | 1                                                                                   |
| Label Size:                     | 100 x 50                                                                            |
| Label Colour:                   | White Label                                                                         |
| Label Qty:                      | 2                                                                                   |
| Outer Box Din                   | mensions (If Applicable)                                                            |
| Height (mm):                    |                                                                                     |
| Width (mm):                     |                                                                                     |
| Depth (mm):                     |                                                                                     |
| Gross Weight (kg                | j):                                                                                 |
| Barcode:                        | 5055275890608                                                                       |
| <b>Product Detail</b>           | ls                                                                                  |
| Country of Origin               | n: China                                                                            |
| Fitting Instruction             | n: No                                                                               |
| Certification: CE               | E & UKCA: WRAS: WRAS No:                                                            |
| Product Material:               | Vitreous China                                                                      |
| Fixing Supplied: Not Applicable |                                                                                     |
|                                 |                                                                                     |
| Pans/Bidets:                    | Trap Style: Not Applicable Includes Seat: Not Applicable                            |
| Seats:                          | Seat Type: Not Applicable Material: Not Applicable                                  |
|                                 | Function: Not Applicable Hinge Type: Not Applicable                                 |
|                                 | Hinge Material: Not Applicable                                                      |
|                                 |                                                                                     |
| Cisterns:                       | Operating Type: Not Applicable Fittings: Not Applicable                             |
| Cisterns:                       | Operating Type: Not Applicable Fittings: Not Applicable  Lever Type: Not Applicable |
|                                 | Lever Type: Not Applicable                                                          |
| Basins:                         | Tap Hole: One Taphole Chain Stay Hole: No                                           |
|                                 | Template: Not Required Waste Type Req: Slotted                                      |
|                                 | Overflow Inc: Yes Overflow Cover: Yes                                               |
|                                 | Inner Bowl Depth (mm): 90mm                                                         |