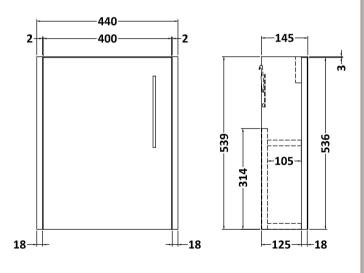

## **Packaging Details**

Barcode: 5056462674261

Sales Code: MOJ2361 Description: 440 Single Door Wall Hung Unit

| <b>Product Dimensions</b>         |                              |
|-----------------------------------|------------------------------|
| Height (mm):                      | 539                          |
| Width (mm):                       | 440                          |
| Depth (mm):                       | 145                          |
| Nett Weight (kg):                 | 6.5                          |
| Packaging Dimensions              |                              |
| Height (mm):                      | 460                          |
| Width (mm):                       | 410                          |
| Depth (mm):                       | 235                          |
| Gross Weight (kg):                | 7.2                          |
| Packaging Data                    |                              |
| Box Colour:                       | Brown Cardboard Box          |
| Box Qty:                          | 1                            |
| Label Size:                       | 50 x 100                     |
| Label Colour:                     | White Label                  |
| Label Qty:                        | 2                            |
| <b>Outer Box Dimensions (If A</b> | applicable)                  |
| Height (mm):                      | 11                           |
| Width (mm):                       |                              |
| Depth (mm):                       |                              |
| Gross Weight (kg):                |                              |
| Barcode:                          | 5056462659657                |
| <b>Product Details</b>            |                              |
| Country of Origin:                | United Kingdom               |
| Fitting Instruction:              | No                           |
| CE & UKCA:                        | N/A                          |
| FSC Certified Materials:          | Yes                          |
| Colour:                           | Monument Grey                |
| Construction Method:              | Cam & Wood Dowel             |
| Construction Type:                | Rigid                        |
| Cabinet Finish:                   | MFC Smooth Matt              |
| Fascia Finish:                    | MFC Smooth Matt              |
| Cabinet Thickness (mm):           | 18                           |
| Fascia Thickness (mm):            | 18                           |
| Drawer Included:                  | No                           |
| Drawer Type:                      | Not Applicable               |
| No of Shelves:                    | 1                            |
| Hinge Type:                       | 95 Degree Clip-On Soft Close |
| Hinge Included:                   | Yes, Supplied                |
| Adjustable Legs:                  | No, Not Required             |
| Fixings Included:                 | Yes                          |
| Handle Style:                     | Modern                       |
| Waste Shroud:                     | Not Applicable               |
| Handle Included:                  | Yes, Supplied                |