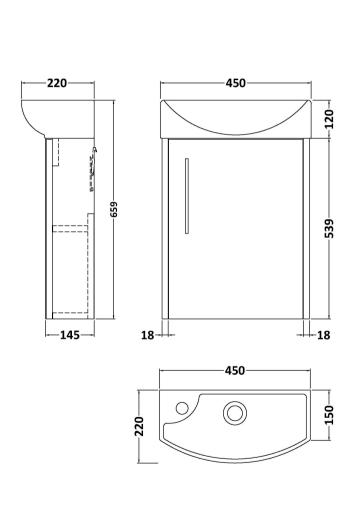

## **Packaging Details**

Barcode: 5056462674261

Sales Code: MOJ2361 Description: 440 Single Door Wall Hung Unit

| <b>Product Dimensions</b>         |                              |
|-----------------------------------|------------------------------|
| Height (mm):                      | 539                          |
| Width (mm):                       | 440                          |
| Depth (mm):                       | 145                          |
| Nett Weight (kg):                 | 6.5                          |
| Packaging Dimensions              |                              |
| Height (mm):                      | 460                          |
| Width (mm):                       | 410                          |
| Depth (mm):                       | 235                          |
| Gross Weight (kg):                | 7.2                          |
| Packaging Data                    |                              |
| Box Colour:                       | Brown Cardboard Box          |
| Box Qty:                          | 1                            |
| Label Size:                       | 50 x 100                     |
| Label Colour:                     | White Label                  |
| Label Qty:                        | 2                            |
| <b>Outer Box Dimensions (If A</b> | applicable)                  |
| Height (mm):                      | 11                           |
| Width (mm):                       |                              |
| Depth (mm):                       |                              |
| Gross Weight (kg):                |                              |
| Barcode:                          | 5056462659657                |
| <b>Product Details</b>            |                              |
| Country of Origin:                | United Kingdom               |
| Fitting Instruction:              | No                           |
| CE & UKCA:                        | N/A                          |
| FSC Certified Materials:          | Yes                          |
| Colour:                           | Monument Grey                |
| Construction Method:              | Cam & Wood Dowel             |
| Construction Type:                | Rigid                        |
| Cabinet Finish:                   | MFC Smooth Matt              |
| Fascia Finish:                    | MFC Smooth Matt              |
| Cabinet Thickness (mm):           | 18                           |
| Fascia Thickness (mm):            | 18                           |
| Drawer Included:                  | No                           |
| Drawer Type:                      | Not Applicable               |
| No of Shelves:                    | 1                            |
| Hinge Type:                       | 95 Degree Clip-On Soft Close |
| Hinge Included:                   | Yes, Supplied                |
| Adjustable Legs:                  | No, Not Required             |
| Fixings Included:                 | Yes                          |
| Handle Style:                     | Modern                       |
| Waste Shroud:                     | Not Applicable               |
| Handle Included:                  | Yes, Supplied                |

D-Shape

Handle Type:

Sales Code: NBV161 Description: Basin Rh 1Th 450 X 220 X 120

| Product Dimer                   | nsions                                                                              |
|---------------------------------|-------------------------------------------------------------------------------------|
|                                 |                                                                                     |
| Height (mm):                    | 120                                                                                 |
| Width (mm):                     | 450                                                                                 |
| Depth (mm):                     | 220                                                                                 |
| Nett Weight (kg):               |                                                                                     |
| Packaging Din                   |                                                                                     |
| Height (mm):                    | 150                                                                                 |
| Width (mm):                     | 240                                                                                 |
| Depth (mm):                     | 470                                                                                 |
| Gross Weight (kg                |                                                                                     |
| <b>Packaging Dat</b>            |                                                                                     |
| Box Colour:                     | Brown Cardboard Box                                                                 |
| Box Qty:                        | 1                                                                                   |
| Label Size:                     | 100 x 50                                                                            |
| Label Colour:                   | White Label                                                                         |
| Label Qty:                      | 2                                                                                   |
| Outer Box Din                   | mensions (If Applicable)                                                            |
| Height (mm):                    |                                                                                     |
| Width (mm):                     |                                                                                     |
| Depth (mm):                     |                                                                                     |
| Gross Weight (kg                | j):                                                                                 |
| Barcode:                        | 5055275890608                                                                       |
| <b>Product Detail</b>           | ls                                                                                  |
| Country of Origin               | n: China                                                                            |
| Fitting Instruction             | n: No                                                                               |
| Certification: CE               | E & UKCA: WRAS: WRAS No:                                                            |
| Product Material:               | Vitreous China                                                                      |
| Fixing Supplied: Not Applicable |                                                                                     |
|                                 |                                                                                     |
| Pans/Bidets:                    | Trap Style: Not Applicable Includes Seat: Not Applicable                            |
| Seats:                          | Seat Type: Not Applicable Material: Not Applicable                                  |
|                                 | Function: Not Applicable Hinge Type: Not Applicable                                 |
|                                 | Hinge Material: Not Applicable                                                      |
|                                 |                                                                                     |
| Cisterns:                       | Operating Type: Not Applicable Fittings: Not Applicable                             |
| Cisterns:                       | Operating Type: Not Applicable Fittings: Not Applicable  Lever Type: Not Applicable |
|                                 | Lever Type: Not Applicable                                                          |
| Basins:                         | Tap Hole: One Taphole Chain Stay Hole: No                                           |
|                                 | Template: Not Required Waste Type Req: Slotted                                      |
|                                 | Overflow Inc: Yes Overflow Cover: Yes                                               |
|                                 | Inner Bowl Depth (mm): 90mm                                                         |