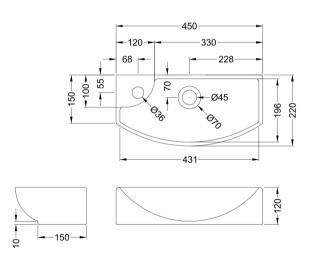

D-Shape

Handle Type:

Sales Code: NBV161 Description: Basin Rh 1Th 450 X 220 X 120

| Product Dimer                   | nsions                                                                              |
|---------------------------------|-------------------------------------------------------------------------------------|
|                                 |                                                                                     |
| Height (mm):                    | 120                                                                                 |
| Width (mm):                     | 450                                                                                 |
| Depth (mm):                     | 220                                                                                 |
| Nett Weight (kg):               |                                                                                     |
| Packaging Din                   |                                                                                     |
| Height (mm):                    | 150                                                                                 |
| Width (mm):                     | 240                                                                                 |
| Depth (mm):                     | 470                                                                                 |
| Gross Weight (kg                |                                                                                     |
| <b>Packaging Dat</b>            |                                                                                     |
| Box Colour:                     | Brown Cardboard Box                                                                 |
| Box Qty:                        | 1                                                                                   |
| Label Size:                     | 100 x 50                                                                            |
| Label Colour:                   | White Label                                                                         |
| Label Qty:                      | 2                                                                                   |
| Outer Box Din                   | mensions (If Applicable)                                                            |
| Height (mm):                    |                                                                                     |
| Width (mm):                     |                                                                                     |
| Depth (mm):                     |                                                                                     |
| Gross Weight (kg                | j):                                                                                 |
| Barcode:                        | 5055275890608                                                                       |
| <b>Product Detail</b>           | ls                                                                                  |
| Country of Origin               | n: China                                                                            |
| Fitting Instruction             | n: No                                                                               |
| Certification: CE               | E & UKCA: WRAS: WRAS No:                                                            |
| Product Material:               | Vitreous China                                                                      |
| Fixing Supplied: Not Applicable |                                                                                     |
|                                 |                                                                                     |
| Pans/Bidets:                    | Trap Style: Not Applicable Includes Seat: Not Applicable                            |
| Seats:                          | Seat Type: Not Applicable Material: Not Applicable                                  |
|                                 | Function: Not Applicable Hinge Type: Not Applicable                                 |
|                                 | Hinge Material: Not Applicable                                                      |
|                                 |                                                                                     |
| Cisterns:                       | Operating Type: Not Applicable Fittings: Not Applicable                             |
| Cisterns:                       | Operating Type: Not Applicable Fittings: Not Applicable  Lever Type: Not Applicable |
|                                 | Lever Type: Not Applicable                                                          |
| Basins:                         | Tap Hole: One Taphole Chain Stay Hole: No                                           |
|                                 | Template: Not Required Waste Type Req: Slotted                                      |
|                                 | Overflow Inc: Yes Overflow Cover: Yes                                               |
|                                 | Inner Bowl Depth (mm): 90mm                                                         |