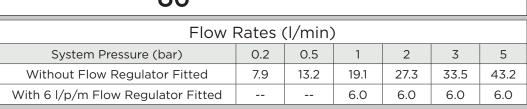

## JUTE Tap Range Jute Basin Taps Eco6 Chrome

| Specification                     |                         |
|-----------------------------------|-------------------------|
| Style:                            | Contemporary            |
| Product Type:                     | Bathroom taps           |
| Finish/Colour:                    | Chrome                  |
| Main Construction Material:       | Brass                   |
| Mount Type:                       | Deck                    |
| Handle Type:                      | Paddle                  |
| Connection Inlet:                 | 1/2" BSP                |
| Number of Tap Holes Required:     | 2                       |
| Valve/Cartridge Type:             | 1/2" Ceramic Disc Valve |
| Plumbing System Suitability       | All                     |
| Working Pressure Range:           | Min 0.2 bar - Max 5 bar |
| Maximum Hot Water Temperature: °c | 65                      |
| Maximum Dynamic Pressure: (bar)   | 5 bar                   |
| Maximum Static Pressure: (bar)    | 10                      |
| Flow Type:                        | Single Flow             |
| Flow Rate: (I/min @ 3 bar)        | 33.5                    |
| Connection Outlet:                | M18 Flow Straightener   |
| Isolation Included:               | No                      |