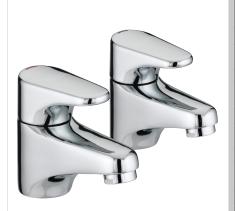

## JUTE Tap Range Jute Basin Taps Eco6 Chrome

| Specification                     |                         |
|-----------------------------------|-------------------------|
| Style:                            | Contemporary            |
| Product Type:                     | Bathroom taps           |
| Finish/Colour:                    | Chrome                  |
| Main Construction Material:       | Brass                   |
| Mount Type:                       | Deck                    |
| Handle Type:                      | Paddle                  |
| Connection Inlet:                 | 1/2" BSP                |
| Number of Tap Holes Required:     | 2                       |
| Valve/Cartridge Type:             | 1/2" Ceramic Disc Valve |
| Plumbing System Suitability       | All                     |
| Working Pressure Range:           | Min 0.2 bar - Max 5 bar |
| Maximum Hot Water Temperature: °c | 65                      |
| Maximum Dynamic Pressure: (bar)   | 5 bar                   |
| Maximum Static Pressure: (bar)    | 10                      |
| Flow Type:                        | Single Flow             |
| Flow Rate: (I/min @ 3 bar)        | 33.5                    |
| Connection Outlet:                | M18 Flow Straightener   |
| Isolation Included:               | No                      |