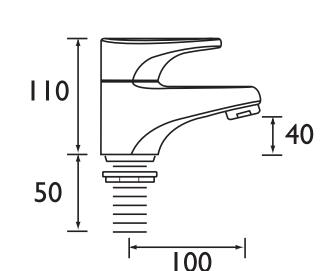

amic Disc Valves   |  |  |  |
| Plumbing System Suitability       | All                        |  |  |  |
| Working Pressure Range:           | Min. 0.2 Bar, Max. 8.0 Bar |  |  |  |
| Maximum Hot Water Temperature: °c | 65                         |  |  |  |
| Maximum Dynamic Pressure: (bar)   | 8                          |  |  |  |
| Maximum Static Pressure: (bar)    | 10                         |  |  |  |
| Flow Type:                        | Single Flow                |  |  |  |
| Flow Rate: (I/min @ 3 bar)        | 66.6                       |  |  |  |
| Connection Outlet:                |                            |  |  |  |

No

Dimensions (measurements in mm)

## Features:

- Metal backnuts
- Ceramic disc
- Metal handles
- Chrome plated to BS EN 248

## **Product Certifications:**



Isolation Included:



For more products, visit our website:



| Flow Rates (I/min)    |      |      |      |      |      |      |  |
|-----------------------|------|------|------|------|------|------|--|
| System Pressure (bar) | 0.2  | 0.5  | 1    | 2    | 3    | 5    |  |
| JU 3/4 C (Hot)        | 16.6 | 27.6 | 39.1 | 54.4 | 66.6 | 86   |  |
| JU 3/4 C (Cold)       | 16.2 | 27.1 | 38.6 | 54.1 | 66.3 | 85.5 |  |

TECHNICAL