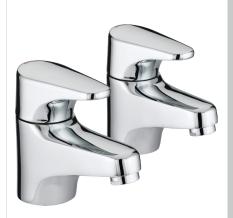

## JUTE Tap Range Jute Bath Taps Chrome

| Specification                     |                            |  |  |  |
|-----------------------------------|----------------------------|--|--|--|
| Style:                            | Contemporary               |  |  |  |
| Product Type:                     | Bathroom Taps              |  |  |  |
| Finish/Colour:                    | Chrome                     |  |  |  |
| Main Construction Material:       | Brass                      |  |  |  |
| Mount Type:                       | Deck                       |  |  |  |
| Handle Type:                      | Lever                      |  |  |  |
| Connection Inlet:                 | 3/4"BSP                    |  |  |  |
| Number of Tap Holes Required:     | 2                          |  |  |  |
| Valve/Cartridge Type:             | 3/4" Ceramic Disc Valves   |  |  |  |
| Plumbing System Suitability       | All                        |  |  |  |
| Working Pressure Range:           | Min. 0.2 Bar, Max. 8.0 Bar |  |  |  |
| Maximum Hot Water Temperature: °c | 65                         |  |  |  |
| Maximum Dynamic Pressure: (bar)   | 8                          |  |  |  |
| Maximum Static Pressure: (bar)    | 10                         |  |  |  |
| Flow Type:                        | Single Flow                |  |  |  |
| Flow Rate: (I/min @ 3 bar)        | 66.6                       |  |  |  |
| Connection Outlet:                |                            |  |  |  |