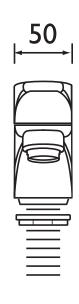

|  |
| Plumbing System Suitability       | All                        |  |  |  |
| Working Pressure Range:           | Min. 0.2 Bar, Max. 8.0 Bar |  |  |  |
| Maximum Hot Water Temperature: °c | 65                         |  |  |  |
| Maximum Dynamic Pressure: (bar)   | 8                          |  |  |  |
| Maximum Static Pressure: (bar)    | 10                         |  |  |  |
| Flow Type:                        | Single Flow                |  |  |  |
| Flow Rate: (I/min @ 3 bar)        | 66.6                       |  |  |  |
| Connection Outlet:                |                            |  |  |  |

No

Dimensions (measurements in mm)

## Features:

- Metal backnuts
- Ceramic disc
- Metal handles
- Chrome plated to BS EN 248

## **Product Certifications:**



Isolation Included:



For more products, visit our website:



| Flow Rates (I/min)    |      |      |      |      |      |      |  |
|-----------------------|------|------|------|------|------|------|--|
| System Pressure (bar) | 0.2  | 0.5  | 1    | 2    | 3    | 5    |  |
| JU 3/4 C (Hot)        | 16.6 | 27.6 | 39.1 | 54.4 | 66.6 | 86   |  |
| JU 3/4 C (Cold)       | 16.2 | 27.1 | 38.6 | 54.1 | 66.3 | 85.5 |  |

TECHNICAL