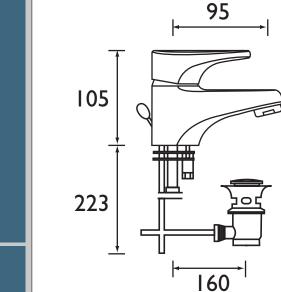

## Dimensions (measurements in mm)

40

For more products, visit our website:

| Flow                  | Flow Rates (I/min) |     |      |      |    |      |  |  |
|-----------------------|--------------------|-----|------|------|----|------|--|--|
| System Pressure (bar) | 0.2                | 0.5 | 1    | 2    | 3  | 5    |  |  |
| JU BAS C              | 5.7                | 9.5 | 13.7 | 19.6 | 24 | 31.2 |  |  |