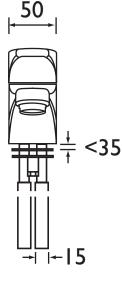

## Dimensions (measurements in mm)

40

For more products, visit our website:

| Flow                  | Flow Rates (I/min) |     |      |      |    |      |  |  |
|-----------------------|--------------------|-----|------|------|----|------|--|--|
| System Pressure (bar) | 0.2                | 0.5 | 1    | 2    | 3  | 5    |  |  |
| JU BAS C              | 5.7                | 9.5 | 13.7 | 19.6 | 24 | 31.2 |  |  |