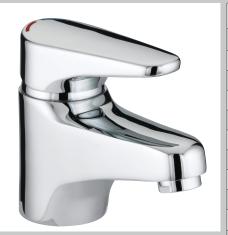

# JUTE Tap Range Jute Basin Mixer Without Waste Chrome

#### **Features:**

- Metal fixing nut
- Flexi tails
- Ceramic Cartridge
- Metal handle

| Specification                     |                               |  |  |  |
|-----------------------------------|-------------------------------|--|--|--|
| Style:                            | Contemporary                  |  |  |  |
| Product Type:                     | Taps                          |  |  |  |
| Finish/Colour:                    | Chrome                        |  |  |  |
| Main Construction Material:       | Body is of Brass Construction |  |  |  |
| Mount Type:                       | Deck                          |  |  |  |
| Handle Type:                      | Single Lever                  |  |  |  |
| Connection Inlet:                 | M10 x 15mm Flexible Tails     |  |  |  |
| Number of Tap Holes Required:     | 1                             |  |  |  |
| Valve/Cartridge Type:             | 40mm Ceramic Cartridge        |  |  |  |
| Plumbing System Suitability       | AII                           |  |  |  |
| Working Pressure Range:           | Min. 0.2 bar, Max. 8.0 bar    |  |  |  |
| Maximum Hot Water Temperature: °c | 65                            |  |  |  |
| Maximum Dynamic Pressure: (bar)   | 8                             |  |  |  |
| Maximum Static Pressure: (bar)    | 10                            |  |  |  |
| Flow Type:                        | Single Flow                   |  |  |  |
| Flow Rate: (I/min @ 3 bar)        | 24                            |  |  |  |
| Connection Outlet:                |                               |  |  |  |
| Isolation Included:               | No                            |  |  |  |