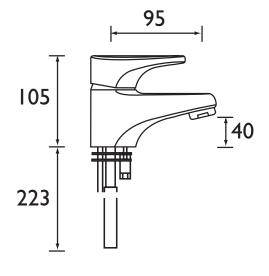

### **Dimensions (measurements in mm)**

| Flow Rates (I/min)    |     |     |      |      |    |      |  |
|-----------------------|-----|-----|------|------|----|------|--|
| System Pressure (bar) | 0.2 | 0.5 | 1    | 2    | 3  | 5    |  |
| JU BASNW C            | 5.7 | 9.5 | 13.7 | 19.6 | 24 | 31.2 |  |