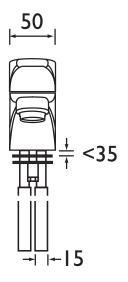

#### **Features:**

- Metal fixing nut
- Flexi tails
- Ceramic Cartridge
- Metal handle

| Specification                     |                               |  |  |  |
|-----------------------------------|-------------------------------|--|--|--|
| Style:                            | Contemporary                  |  |  |  |
| Product Type:                     | Taps                          |  |  |  |
| Finish/Colour:                    | Chrome                        |  |  |  |
| Main Construction Material:       | Body is of Brass Construction |  |  |  |
| Mount Type:                       | Deck                          |  |  |  |
| Handle Type:                      | Single Lever                  |  |  |  |
| Connection Inlet:                 | M10 x 15mm Flexible Tails     |  |  |  |
| Number of Tap Holes Required:     | 1                             |  |  |  |
| Valve/Cartridge Type:             | 40mm Ceramic Cartridge        |  |  |  |
| Plumbing System Suitability       | AII                           |  |  |  |
| Working Pressure Range:           | Min. 0.2 bar, Max. 8.0 bar    |  |  |  |
| Maximum Hot Water Temperature: °c | 65                            |  |  |  |
| Maximum Dynamic Pressure: (bar)   | 8                             |  |  |  |
| Maximum Static Pressure: (bar)    | 10                            |  |  |  |
| Flow Type:                        | Single Flow                   |  |  |  |
| Flow Rate: (I/min @ 3 bar)        | 24                            |  |  |  |
| Connection Outlet:                |                               |  |  |  |
| Isolation Included:               | No                            |  |  |  |