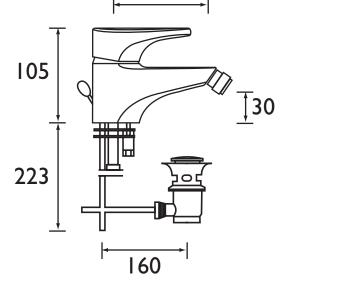

|  |
| Plumbing System Suitability       | All                        |  |  |  |
| Working Pressure Range:           | Min. 0.2 bar, Max. 7.0 bar |  |  |  |
| Maximum Hot Water Temperature: °c | 65                         |  |  |  |
| Maximum Dynamic Pressure: (bar)   | 7                          |  |  |  |
| Maximum Static Pressure: (bar)    | 10                         |  |  |  |
| Flow Type:                        | Single Flow                |  |  |  |
| Flow Rate: (I/min @ 3 bar)        | 22.4                       |  |  |  |
| Connection Outlet:                | Aerator                    |  |  |  |
| Isolation Included:               | No                         |  |  |  |

Dimensions (measurements in mm)

### **Product Certifications:**



For more products, visit our website:





95

| Flow Rates (I/min)    |     |     |      |      |      |      |  |
|-----------------------|-----|-----|------|------|------|------|--|
| System Pressure (bar) | 0.2 | 0.5 | 1    | 2    | 3    | 5    |  |
| JU BID C              | 5.3 | 8.8 | 12.9 | 18.4 | 22.4 | 28.6 |  |

## TECHNICAL DATA SHEET





50

<35

ł

-15

Bristan, Birch Coppice Business Park, Dordon, Tamworth, B78 ISG. Telephone: 0844 701 6274. Facsimile: 0844 701 6275. Web Site: www.bristan.com Email: enquire@bristan.com. The information contained on this page was correct at date of issue. Fitting Dimensions are provided as a guide only. Some variation may occur due to manufacturing tolerances. Bristan pursues a policy of continuing improvement in design and performance of its products and so reserves the right to ch