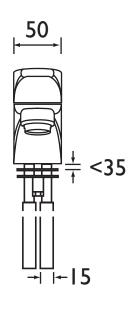

dge         |  |  |  |
| Plumbing System Suitability       | Ideally Balanced                 |  |  |  |
| Working Pressure Range:           | Min. 0.2 bar, Max. 5.0 bar       |  |  |  |
| Maximum Hot Water Temperature: °c | 65                               |  |  |  |
| Maximum Dynamic Pressure: (bar)   | 5                                |  |  |  |
| Maximum Static Pressure: (bar)    | 10                               |  |  |  |
| Flow Type:                        | Single                           |  |  |  |
| Flow Rate: (I/min @ 3 bar)        | 27.3                             |  |  |  |
| Connection Outlet:                | N/A                              |  |  |  |
| Isolation Included:               | No                               |  |  |  |

## Dimensions (measurements in mm)





#### For more products, visit our website:



| Flow Rates (I/min)      |     |     |      |      |      |      |  |
|-------------------------|-----|-----|------|------|------|------|--|
| System Pressure (bar)   | 0.2 | 0.5 | 1    | 2    | 3    | 5    |  |
| JU EBAS C (Full, Mixed) | 5.8 | 9.3 | 16.5 | 23.6 | 27.3 | 34.1 |  |
| JU EBAS C (Eco, Mixed)  | 2.6 | 4.5 | 6.4  | 9.2  | 11.2 | 14.5 |  |

# TECHNICAL