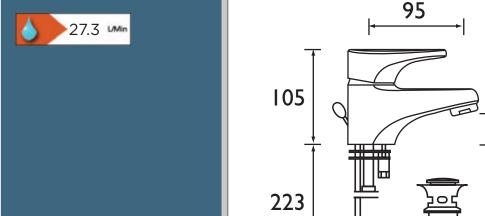

### Features:

- Metal fixing nut
- Flexi tails
- Ceramic Cartridge
- Metal handle
- Chrome plated to BS EN 248

**Product Certifications:** 

| Specification                     |                                  |  |  |  |
|-----------------------------------|----------------------------------|--|--|--|
| Style:                            | Contemporary                     |  |  |  |
| Product Type:                     | Bathroom Taps                    |  |  |  |
| Finish/Colour:                    | Chrome                           |  |  |  |
| Main Construction Material:       | Brass                            |  |  |  |
| Mount Type:                       | Deck Mounted                     |  |  |  |
| Handle Type:                      | Single Lever                     |  |  |  |
| Connection Inlet:                 | M10 x 15mm Screw-in Copper Pipes |  |  |  |
| Number of Tap Holes Required:     | 1                                |  |  |  |
| Valve/Cartridge Type:             | 40mm Eco-Click Cartridge         |  |  |  |
| Plumbing System Suitability       | Ideally Balanced                 |  |  |  |
| Working Pressure Range:           | Min. 0.2 bar, Max. 5.0 bar       |  |  |  |
| Maximum Hot Water Temperature: °c | 65                               |  |  |  |
| Maximum Dynamic Pressure: (bar)   | 5                                |  |  |  |
| Maximum Static Pressure: (bar)    | 10                               |  |  |  |
| Flow Type:                        | Single                           |  |  |  |
| Flow Rate: (I/min @ 3 bar)        | 27.3                             |  |  |  |
| Connection Outlet:                | N/A                              |  |  |  |
| Isolation Included:               | No                               |  |  |  |

## Dimensions (measurements in mm)

#### For more products, visit our website:

| Flow Rates (I/min)      |     |     |      |      |      |      |  |
|-------------------------|-----|-----|------|------|------|------|--|
| System Pressure (bar)   | 0.2 | 0.5 | 1    | 2    | 3    | 5    |  |
| JU EBAS C (Full, Mixed) | 5.8 | 9.3 | 16.5 | 23.6 | 27.3 | 34.1 |  |
| JU EBAS C (Eco, Mixed)  | 2.6 | 4.5 | 6.4  | 9.2  | 11.2 | 14.5 |  |