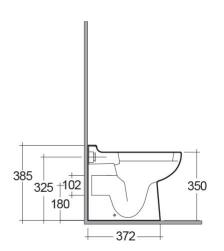

## **Technical specifications**

| Dimensions:         | 480 x 330 mm |
|---------------------|--------------|
| Weight:             | 17 Kg        |
| Color:              | Alpine White |
| Trap type:          | P Trap       |
| Trapway type:       | Concealed    |
| Seat cover options: | Urea         |
| Bowl shape:         | Oval         |
| Dual flush:         | yes          |
| Suites:             | RAK-JUNIOR   |

## Code Name

BL18AWHA JUNIOR WATER CLOSET BACK TO WALL P-TRAP 48CM

RAK - Ceramics © Page 1 of 2

Dimensions: All dimensions in mm tolerance  $\pm 5\%$  for below 200mm and  $\pm 3\%$  for above 200mm. Note: Due to a continuing development programme to improve design and performance, the manufacturer reserves all rights to vary specifications without prior information.