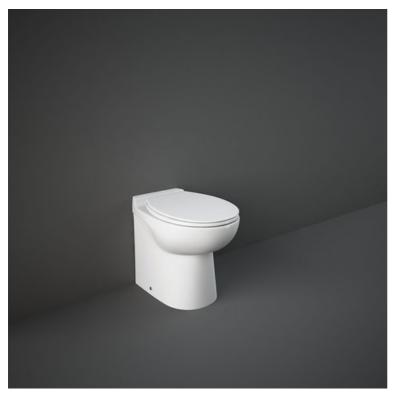

## **RAK-JUNIOR**

## **Back to Wall | Water Closet**

## **Technical specifications**

| Dimensions:         | 480 x 330 mm |
|---------------------|--------------|
| Weight:             | 17 Kg        |
| Color:              | Alpine White |
| Trap type:          | P Trap       |
| Trapway type:       | Concealed    |
| Seat cover options: | Urea         |
| Bowl shape:         | Oval         |
| Dual flush:         | yes          |
| Suites:             | RAK-JUNIOR   |