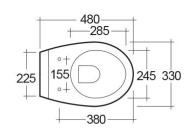

## **Technical specifications**

| Dimensions:         | 480 x 330 mm |
|---------------------|--------------|
| Weight:             | 17 Kg        |
| Color:              | Alpine White |
| Trap type:          | P Trap       |
| Trapway type:       | Concealed    |
| Seat cover options: | Urea         |
| Bowl shape:         | Oval         |
| Dual flush:         | yes          |
| Suites:             | RAK-JUNIOR   |

## Code Name

BL18AWHA JUNIOR WATER CLOSET BACK TO WALL P-TRAP 48CM

RAK - Ceramics © Page 1 of 2

Dimensions: All dimensions in mm tolerance  $\pm 5\%$  for below 200mm and  $\pm 3\%$  for above 200mm. Note: Due to a continuing development programme to improve design and performance, the manufacturer reserves all rights to vary specifications without prior information.