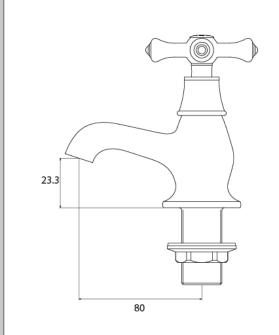

### Dimensions (measurements in mm)

| Flow Rates (I/min)    |      |      |      |      |      |       |  |
|-----------------------|------|------|------|------|------|-------|--|
| System Pressure (bar) | 0.2  | 0.5  | 1    | 2    | 3    | 5     |  |
| K 3/4 C               | 22.5 | 35.8 | 50.6 | 71.6 | 87.8 | 113.2 |  |