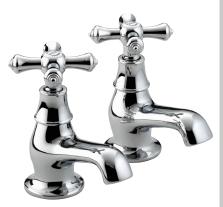

# COLONIAL Tap Range Colonial Bath Taps Chrome

| Specification                     |                            |  |  |  |
|-----------------------------------|----------------------------|--|--|--|
| Style:                            | Traditional                |  |  |  |
| Product Type:                     | Bathroom Taps              |  |  |  |
| Finish/Colour:                    | Chrome                     |  |  |  |
| Main Construction Material:       | Brass                      |  |  |  |
| Mount Type:                       | Deck                       |  |  |  |
| Handle Type:                      | Crosshead                  |  |  |  |
| Connection Inlet:                 | 3/4" BSP                   |  |  |  |
| Number of Tap Holes Required:     | 2                          |  |  |  |
| Valve/Cartridge Type:             | 1/2" Compression Valves    |  |  |  |
| Plumbing System Suitability       | All                        |  |  |  |
| Working Pressure Range:           | Min. 0.2 Bar, Max. 7.0 Bar |  |  |  |
| Maximum Hot Water Temperature: °c | 65                         |  |  |  |
| Maximum Dynamic Pressure: (bar)   | 7                          |  |  |  |
| Maximum Static Pressure: (bar)    | 10                         |  |  |  |
| Flow Type:                        | Single Flow                |  |  |  |
| Flow Rate: (I/min @ 3 bar)        | 87.8                       |  |  |  |
| Connection Outlet:                |                            |  |  |  |
| Isolation Included:               | No                         |  |  |  |

#### Features:

- Metal backnuts
- Supplied with metal heads
- Chrome plated to BS EN 248