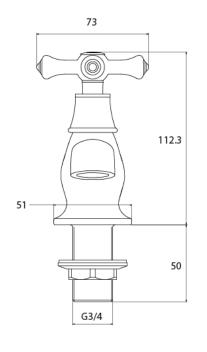

### Dimensions (measurements in mm)

| Flow Rates (I/min)    |      |      |      |      |      |       |  |
|-----------------------|------|------|------|------|------|-------|--|
| System Pressure (bar) | 0.2  | 0.5  | 1    | 2    | 3    | 5     |  |
| K 3/4 C               | 22.5 | 35.8 | 50.6 | 71.6 | 87.8 | 113.2 |  |