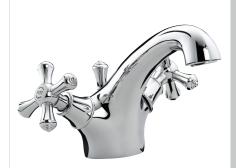

## COLONIAL Tap Range Colonial Mono Basin Mixer With Pop Up Waste Chrome

| Specification                     |                                  |  |  |  |
|-----------------------------------|----------------------------------|--|--|--|
| Style:                            | Traditional                      |  |  |  |
| Product Type:                     | Bathroom Taps                    |  |  |  |
| Finish/Colour:                    | Chrome                           |  |  |  |
| Main Construction Material:       | Brass                            |  |  |  |
| Mount Type:                       | Deck Mounted                     |  |  |  |
| Handle Type:                      | Cross Head                       |  |  |  |
| Connection Inlet:                 | M12 x 15mm Screw-in Copper Pipes |  |  |  |
| Number of Tap Holes Required:     | 1                                |  |  |  |
| Valve/Cartridge Type:             | 1/2" Standard Valves             |  |  |  |
| Plumbing System Suitability       | All                              |  |  |  |
| Working Pressure Range:           | Min. 0.2 bar, Max. 5.0 bar       |  |  |  |
| Maximum Hot Water Temperature: °c | 65                               |  |  |  |
| Maximum Dynamic Pressure: (bar)   | 5                                |  |  |  |
| Maximum Static Pressure: (bar)    | 10                               |  |  |  |
| Flow Type:                        | Single                           |  |  |  |
| Flow Rate: (I/min @ 3 bar)        | 88.5                             |  |  |  |
| Connection Outlet:                | N/A                              |  |  |  |
| Isolation Included:               | No                               |  |  |  |

#### Features:

- Metal fixing nut
- Supplied with metal heads
- Supplied with pop-up waste
- Chrome plated to BS EN 248