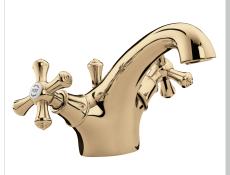

## COLONIAL Tap Range Colonial Mono Basin Mixer With Pop Up Waste Gold

#### Features:

- Metal fixing nut
- Supplied with metal heads
- Supplied with pop-up waste

| Specification                     |                                  |  |  |  |
|-----------------------------------|----------------------------------|--|--|--|
| Style:                            | Traditional                      |  |  |  |
| Product Type:                     | Bathroom Taps                    |  |  |  |
| Finish/Colour:                    | Gold                             |  |  |  |
| Main Construction Material:       | Brass                            |  |  |  |
| Mount Type:                       | Deck Mounted                     |  |  |  |
| Handle Type:                      | Cross Head                       |  |  |  |
| Connection Inlet:                 | M12 x 15mm Screw-in Copper Pipes |  |  |  |
| Number of Tap Holes Required:     | 1                                |  |  |  |
| Valve/Cartridge Type:             | 1/2" Standard Valves             |  |  |  |
| Plumbing System Suitability       | All                              |  |  |  |
| Working Pressure Range:           | Min. 0.2 bar, Max. 5.0 bar       |  |  |  |
| Maximum Hot Water Temperature: °c | 65                               |  |  |  |
| Maximum Dynamic Pressure: (bar)   | 5                                |  |  |  |
| Maximum Static Pressure: (bar)    | 10                               |  |  |  |
| Flow Type:                        | Single                           |  |  |  |
| Flow Rate: (I/min @ 3 bar)        | 88.5                             |  |  |  |
| Connection Outlet:                | N/A                              |  |  |  |
| Isolation Included:               | No                               |  |  |  |