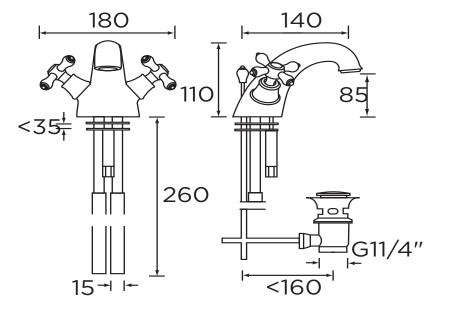

| Min. 0.2 bar, Max. 5.0 bar       |  |  |  |
| Maximum Hot Water Temperature: °c | 65                               |  |  |  |
| Maximum Dynamic Pressure: (bar)   | 5                                |  |  |  |
| Maximum Static Pressure: (bar)    | 10                               |  |  |  |
| Flow Type:                        | Single                           |  |  |  |
| Flow Rate: (I/min @ 3 bar)        | 88.5                             |  |  |  |
| Connection Outlet:                | N/A                              |  |  |  |
| Isolation Included:               | No                               |  |  |  |

#### Dimensions (measurements in mm)

### Product Certifications:

WRAS Certificate Number: 1312910 WRAS Expiry Date: 31/12/2018



For more products, visit our website:





| 翻 | Flow Rates (I/min)    |      |      |      |      |      |       |  |
|---|-----------------------|------|------|------|------|------|-------|--|
|   | System Pressure (bar) | 0.2  | 0.5  | 1    | 2    | 3    | 5     |  |
|   | K BAS G               | 20.1 | 35.2 | 50.1 | 72.3 | 88.5 | 114.3 |  |





Bristan, Birch Coppice Business Park, Dordon, Tamworth, B78 ISG. Telephone: 0844 701 6274. Facsimile: 0844 701 6275. Web Site: www.bristan.com Email: enquire@bristan.com. The information contained on this page was correct at date of issue. Fitting Dimensions are provided as a guide only. Some variation may occur due to manufacturing tolerances. Bristan pursues a policy of continuing improvement in design and performance of its products and so reserves the right to change specification