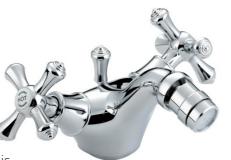

### **COLONIAL** Bidet Mixer with Pop-Up Waste

### **Product** Specification

Product Codes & Finishes:

Product Type: Construction:

Valve Type: Supply: Inlet Connections: Water Pressure: K BID C (Chrome) K BID G (Vintage Gold) Traditional Body is of Brass Construction and is designed to conform to BS EN 200 ½" standard valves Suitable for all plumbing systems M12 x 15mm Screw-in Copper Pipes Min 0.2 bar, Max. 8.0 bar