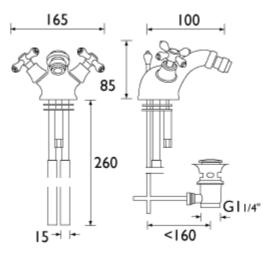

### **Product** Specification

Product Codes & Finishes:

Product Type: Construction:

Valve Type: Supply: Inlet Connections: Water Pressure: K BID C (Chrome) K BID G (Vintage Gold) Traditional Body is of Brass Construction and is designed to conform to BS EN 200 ½" standard valves Suitable for all plumbing systems M12 x 15mm Screw-in Copper Pipes Min 0.2 bar, Max. 8.0 bar