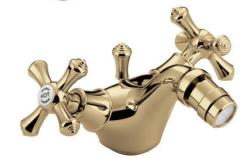

### **COLONIAL** Bidet Mixer with Pop-Up Waste

### **Product** Specification

Product Codes & Finishes:

Product Type: Construction:

Valve Type: Supply: Inlet Connections: Water Pressure: K BID C (Chrome) K BID G (Vintage Gold) Traditional Body is of Brass Construction and is designed to conform to BS EN 200 ½" standard valves Suitable for all plumbing systems M12 x 15mm Screw-in Copper Pipes Min 0.2 bar, Max. 8.0 bar