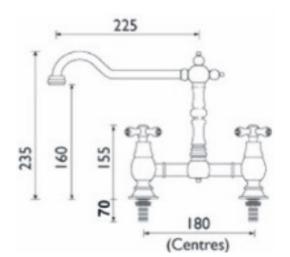

is designed to conform to BS EN 200

Valve Type: ½" Standard Valves

Supply: Suitable for all plumbing systems

Inlet Connections: ½" BSP

Working Pressures: Min 0.2bar, Max 8.0bar
Dimensions for Fitting: 180mm inlet centres