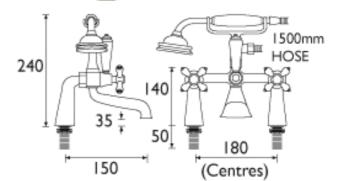

### **Product** Specification

Product Codes & Finishes:

Product Type: Construction:

Valve Type: Supply: Inlet Connections: Water Pressure: Dimensions for Fitting: K BSM C (Chrome) K BSM G (Vintage Gold) Traditional Body is of Brass Construction and is designed to conform to BS EN 200 ½" standard valves Suitable for all plumbing systems 3/4" BSP Min 0.2 bar, Max. 8.0 bar 180mm inlet centres

# Additional Information

- •Supplied with metal heads
- •Includes 1.5m hose, cradle and single function handset
- •Chrome plated to BS EN 248