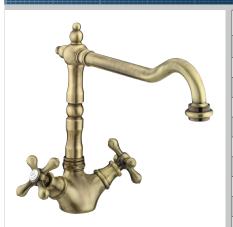

## COLONIAL Tap Range Colonial Easyfit Sink Mixer Antique Bronze

| ы | Δ, | ш        | re | e - |
|---|----|----------|----|-----|
|   |    | <br>וייו |    | Э.  |
|   |    |          |    |     |

- **Patented technology**
- Flexi pipes
- **Metal handles**