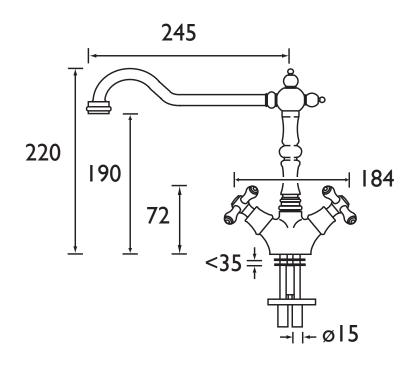

## **Dimensions (measurements in mm)**

| Flow Rates (I/min)    |     |      |    |      |      |       |  |  |  |  |
|-----------------------|-----|------|----|------|------|-------|--|--|--|--|
| System Pressure (bar) | 0.2 | 0.5  | 1  | 2    | 3    | 5     |  |  |  |  |
| K SNK EF ABRZ         | 8.5 | 16.4 | 25 | 35.9 | 42.9 | 55.38 |  |  |  |  |

**TECHNICAL DATA** 