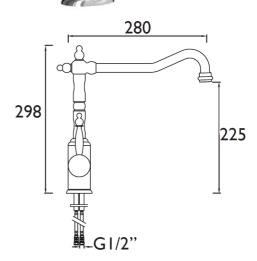

### **Product** Specification

K SNKSL EF C **Product Code:** Finish: Chrome **Product Type:** Traditional

Construction: Body is of brass construction and

is designed to conform to BS EN 200

Cartridge Type: 40mm Cartridge

Supply: Suitable for all plumbing systems

Preferably Balanced

M10 1/2" BSP Flexible Tails with Isolation Valves Inlet:

Working Pressures: Min 0.2bar. Max 5.0bar