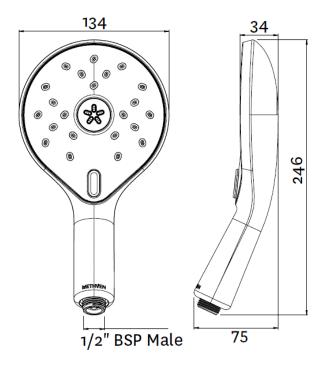

#### KAHA CHROME HANDSET

CONSTRUCTION: ABS

**SUPPLY:** Suitable For All Plumbing Systems

INLET CONNECTIONS: 1/2" BSP WORKING PRESSURES: 0.35 - 5.0 bar CARTRIDGE/VALVE TYPE:N/A

- $\cdot$  Two types of spray Satinjett® body shower or massage
- · Water efficient without compromising performance
- $\cdot$  Satinjet® technology twin jets of water collide into thousands of tiny droplets to deliver voluminous shower coverage
- · Fitted with 9 l/min flow regulator