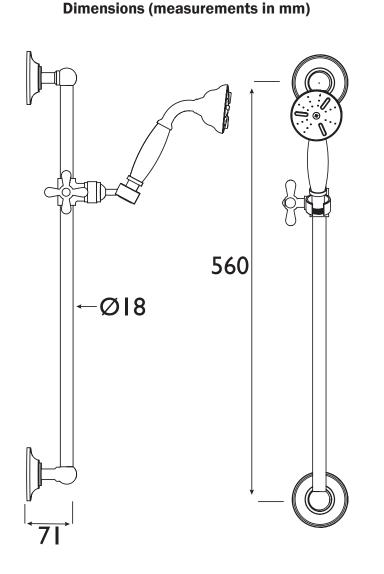

## Accessories Traditional Deluxe Kit Gold

| Adjustable Brackets:           | No                 |
|--------------------------------|--------------------|
| Main Construction Material:    | Brass              |
| Contemporary or Traditional:   | Traditional        |
| Finish Colour:                 | Gold               |
| Isolation Included:            | Ν                  |
| Riser Length: (mm)             | 560                |
| Rub Clean Handset:             | No                 |
| Working Pressure Range (bar):  | Min. 0.2, Max. 5.0 |
| Maximum Static Pressure: (bar) | 10                 |