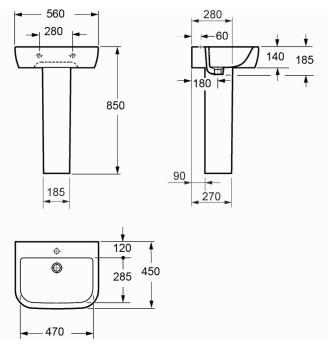

PRODUCT CODE L10100/P10100

## Manufactured for life TECHNICAL DATA SHEET ESSENCE 560MM BASIN WITH ONE TAP HOLE AND FULL PEDESTAL

Category: Guarantee: Type: Weight: basins 25 year basins with full pedestals 32.30 Code: Range: Volume: L10100/P10100 essence 0.10





Dimensions are in millimetres except thread sizes which are BSP imperial.

## Features

- Excludes fittings, wastes, taps
- Fischer Fixing Systems recommended

## Notes

Our guarantee is subject to the product having been installed, used and maintained in accordance with our instructions. All working parts (such as hinges, ceramic disks, cartridges, seals and cistern fittings), which are subject to normal wear and tear, are covered for 36 months from proof of purchase date. This excludes seats, which are covered for 12 months. Our guarantee applies to the original purchaser and is nontransferable. Our guarantee is only applicable in the UK and ROI. This does not affect your statutory rights.

We recommend that a pressure reducing value is fitted in installations where the water supply pr