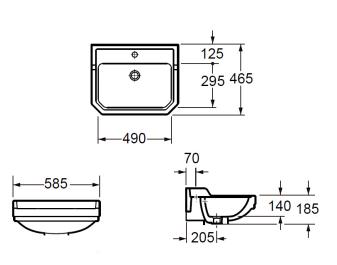

## TECHNICAL DATA SHEET WYNDHAM TRADITIONAL 580MM BASIN WITH ONE TAP HOLE

| Category: |  |
|-----------|--|
| Range:    |  |
| Weight:   |  |

🕀 lmēx

basins wyndham 18.00 Code: Volume: L101421 0.06

PRODUCT CODE





Dimensions are in millimetres except thread sizes which are BSP imperial.

## Features

## Notes

Our guarantee is subject to the product having been installed, used and maintained in accordance with our instructions. All working parts (such as hinges, ceramic disks, cartridges, seals and cistern fittings), which are subject to normal wear and tear, are covered for 36 months from proof of purchase date. This excludes seats, which are covered for 12 months. Our guarantee applies to the original purchaser and is nontransferable. Our guarantee is only applicable in the UK and ROI. This does not affect your statutory rights.

We recommend that a pressure reducing valve is fitted in installations where the water supply pressure exceeds 3 bar. Pressure in excess of 3 bar could reduce the worki