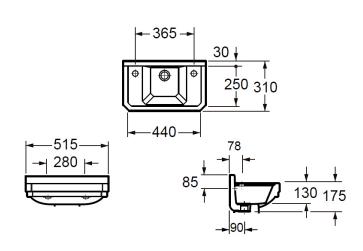

## WYNDHAM TRADITIONAL 515MM CLOAKROOM BASIN

Category: Range: Weight: basins wyndham 13.50

Code: Volume: L10142C 0.05

Dimensions are in millimetres except thread sizes which are BSP imperial.