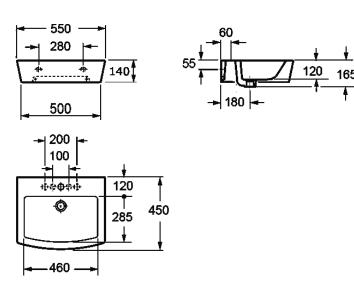

## BLOQUE 550MM BASIN WITH ONE TAP HOLE

Category: basins
Guarantee: 25 year

Type: bowls + one tap hole basins

Weight: 15.20

Code: Range: Volume: L1060 bloque 0.08

Dimensions are in millimetres except thread sizes which are BSP imperial.