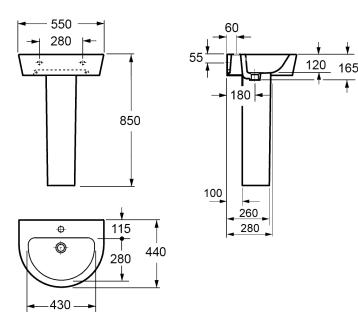

## ARCO 550MM BASIN WITH ONE TAP HOLE

Category: Guarantee: basins 25 year one tap hole basins

Type: 14.00

Weight:

Code: Range: L1088C arco

Volume: 0.07

Dimensions are in millimetres except thread sizes which are BSP imperial.