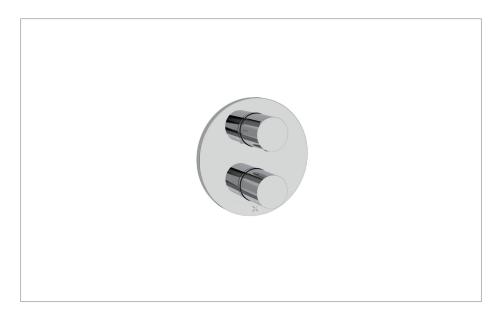

#### **PRODUCT CODE**

LACB1000LBPC

#### **RANGE**

Crossbox

#### **DESCRIPTION**

Crossbox Lazo 1 Outlet Trim & Valves Chrome

### WEBSITE LINK Click Here

| CATEGORY           | Brassware     |  |  |
|--------------------|---------------|--|--|
| WARRANTY DETAILS   | 15 Years      |  |  |
| COLOUR             | Chrome        |  |  |
| FINISH APPLICATION | Powder Coated |  |  |
| PRIMARY MATERIAL   | Brass         |  |  |
| INSTALL TYPE       | Wall Mounted  |  |  |
| PRODUCT WIDTH MM   | 150           |  |  |
| PRODUCT HEIGHT MM  | 150           |  |  |
| PRODUCT NET WEIGHT | 2.5           |  |  |