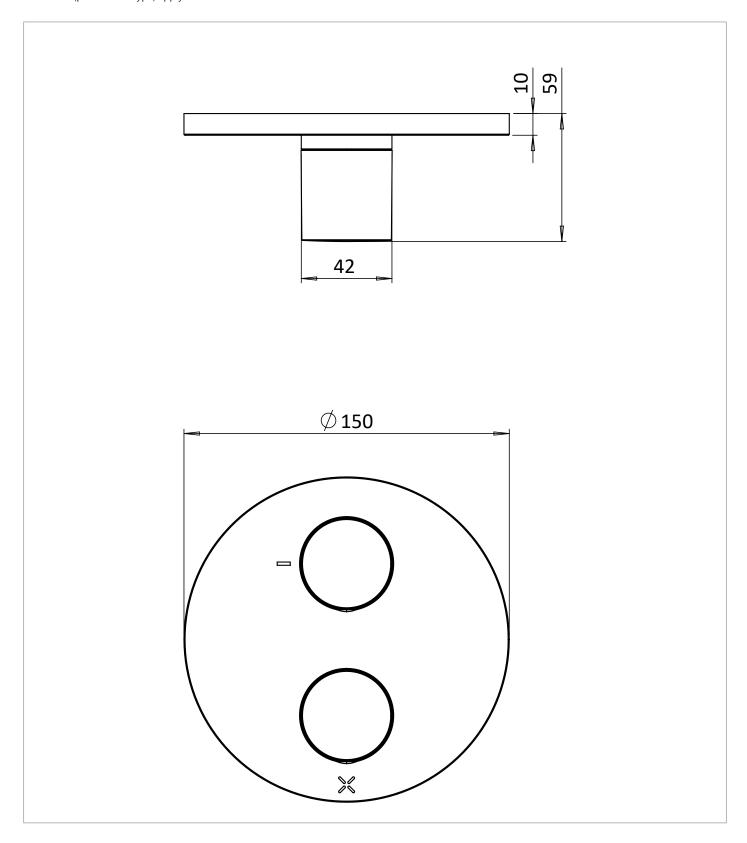

# **TECHNICAL DIMENSIONS**

Dimensions in mm unless otherwise specified.

Tolerances (per material type) apply.

### WEBSITE LINK Click Here

| CATEGORY           | Brassware     |  |  |
|--------------------|---------------|--|--|
| WARRANTY DETAILS   | 15 Years      |  |  |
| COLOUR             | Chrome        |  |  |
| FINISH APPLICATION | Powder Coated |  |  |
| PRIMARY MATERIAL   | Brass         |  |  |
| INSTALL TYPE       | Wall Mounted  |  |  |
| PRODUCT WIDTH MM   | 150           |  |  |
| PRODUCT HEIGHT MM  | 150           |  |  |
| PRODUCT NET WEIGHT | 2.5           |  |  |