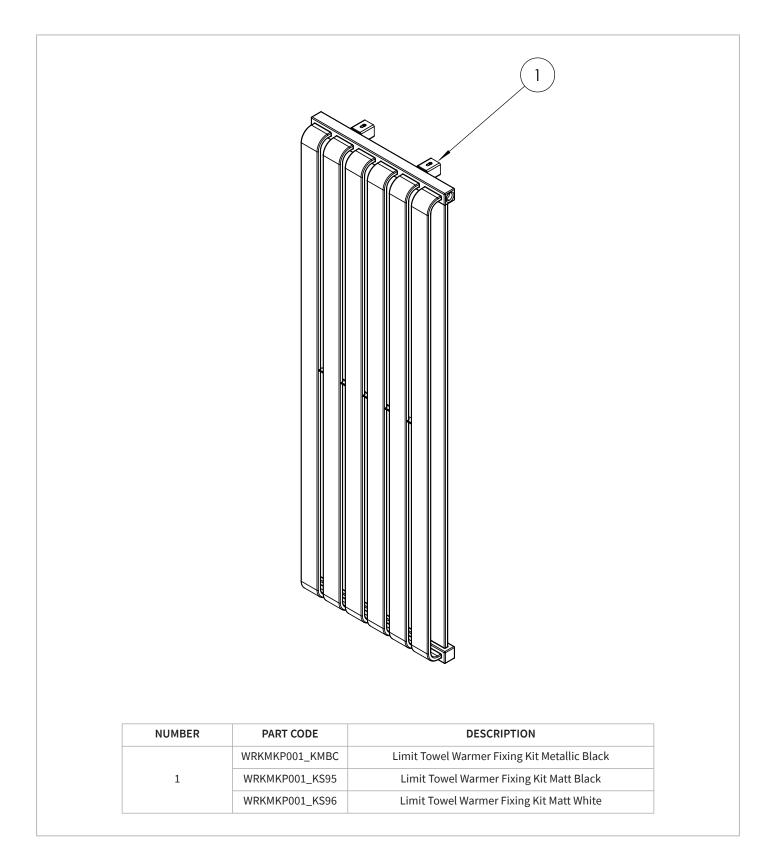

-----------------------------------|----------|
| OUTPUT (WATTS)                      | 779      |
| MAX WORKING TEMPERATURE °C          | 95       |
| FUEL TYPE                           | Dual     |
| PIPE CENTRES                        | 325      |
| PROJECTION                          | 112-120  |
| ТИВЕ                                | 50x10    |
| MAX WORKING PRESSURE (BAR)          | 600      |
| BAR COUNT                           | 6        |
| ΟυΤΡυΤ (ΒΤυ ΔΤ=50)                  | 2658     |
| CUBIC CAPACITY (L)                  | 5.22     |
| FULLY FILLED WEIGHT (KG)            | 20.8     |



## **TECHNICAL DIMENSIONS**

Dimensions in mm unless otherwise specified. Tolerances (per material type) apply.





### **SPARES LIST**

Only the parts labelled are available as spares.