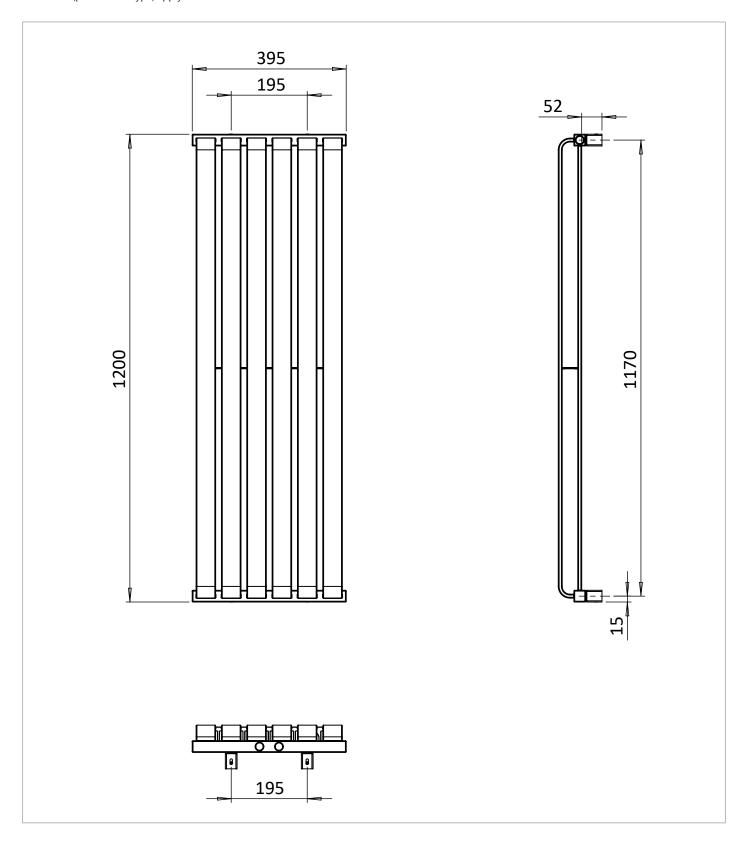

# **TECHNICAL DIMENSIONS**

Dimensions in mm unless otherwise specified.

Tolerances (per material type) apply.

### WEBSITE LINK Click Here

| CATEGORY              | Heating          |
|-----------------------|------------------|
| WARRANTY DETAILS      | 15 Years         |
| COLOUR                | Matt Black       |
| FINISH APPLICATION    | Powder Coated    |
| PRIMARY MATERIAL      | Steel            |
| INSTALL TYPE          | Wall Mounted     |
| PRODUCT WIDTH MM      | 395              |
| PRODUCT HEIGHT MM     | 1200             |
| PRODUCT DEPTH MM      | 100              |
| PRODUCT NET WEIGHT KG | 20.8             |
| STANDARDS             | BS EN 442-1:2014 |
|                       |                  |