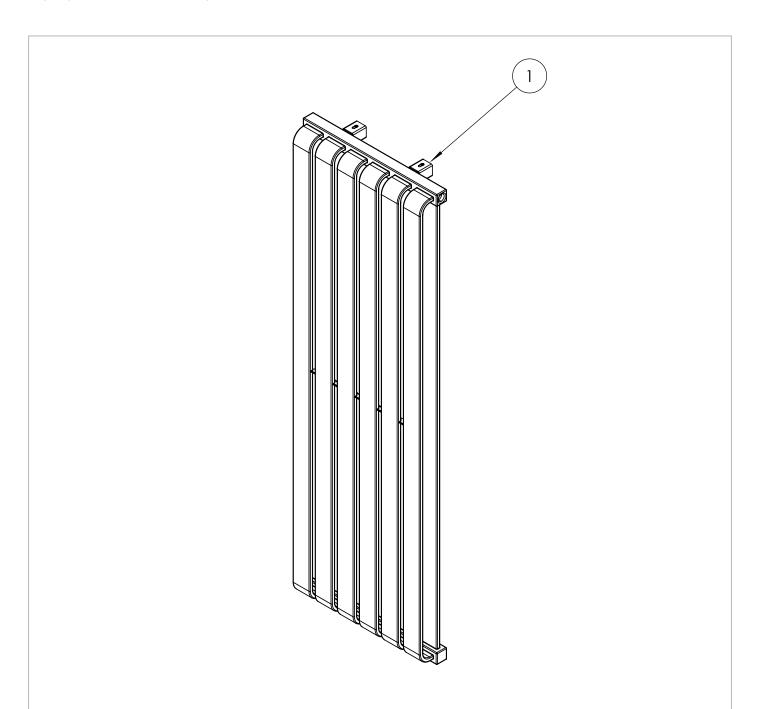

# **SPARES LIST**

Only the parts labelled are available as spares.

| NUMBER | PART CODE      | DESCRIPTION                                  |
|--------|----------------|----------------------------------------------|
| 1      | WRKMKP001_KMBC | Limit Towel Warmer Fixing Kit Metallic Black |
|        | WRKMKP001_KS95 | Limit Towel Warmer Fixing Kit Matt Black     |
|        | WRKMKP001_KS96 | Limit Towel Warmer Fixing Kit Matt White     |