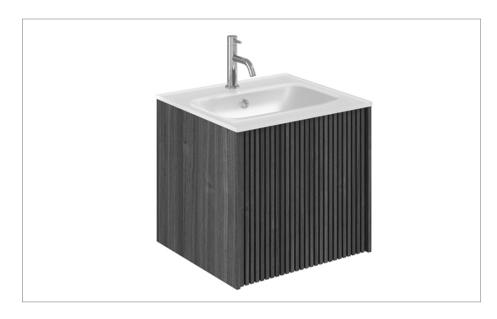

## **PRODUCT DATA SHEET**

PRODUCT CODE LM5000STAN

RANGE LIMIT

DESCRIPTION

500mm Single Drawer Unit Steelwood/ Anthracite

| COLOUR                 | Steelwood/Anthracite                          |  |
|------------------------|-----------------------------------------------|--|
| COLOUR CODE/ REFERENCE | Crosswater Exclusive                          |  |
| MATERIAL               | MFC                                           |  |
| STANDARDS              | EN 13986                                      |  |
| STANDARDS              | EN 14749                                      |  |
| INSTALLATION TYPE      | Wall-Mounted                                  |  |
| DRAWER BOX             | Anthracite NCS S7500-N with Concealed Runners |  |
| DRAWER RUNNERS         | Push to Open, Soft Close                      |  |
| DRAWER EXTENSION       | Full Extension                                |  |
| DRAWER EXTENSION       | Hettich V5 - 30kg Capacity                    |  |
| DRAWER ADJUSTMENT      | 5 Way                                         |  |
| DRAWER CAPACITY        | 20kg                                          |  |
| WALL HANGERS           | ITALIANA FERRAMENTA LIBRA 6                   |  |
|                        | 120kg Load Capacity Per Pair on a Solid Wall  |  |
| ADJUSTABLE FEET        | No                                            |  |
| WARRANTY               | 10 Years                                      |  |