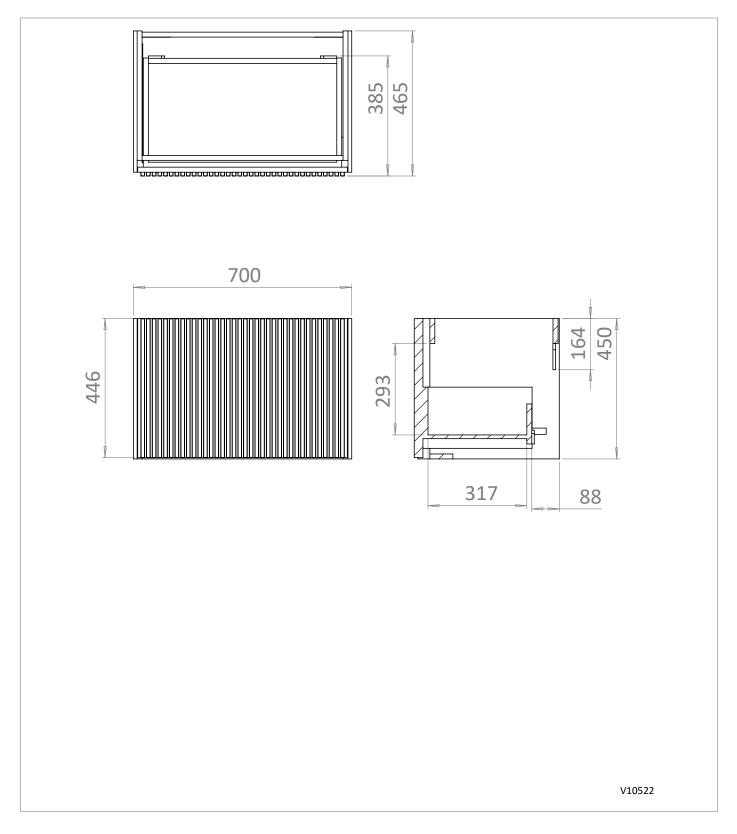

## **TECHNICAL DIMENSIONS**

Dimensions in mm unless otherwise specified. Tolerances (per material type) apply.