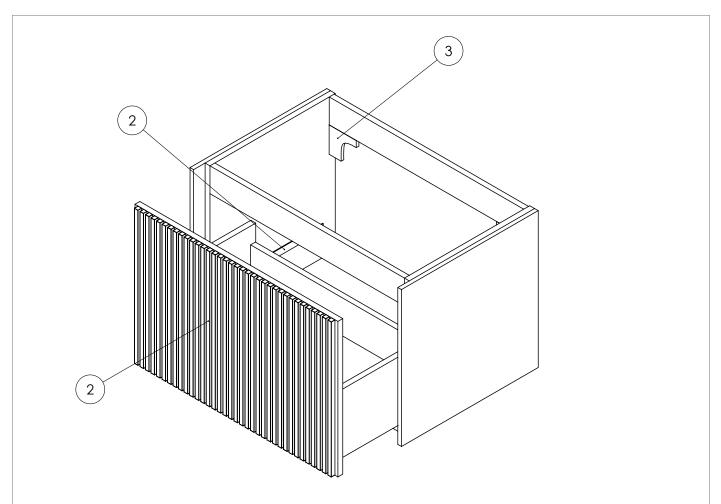

## **SPARES DIAGRAM**

| NUMBER | PART CODE      | DESCRIPTION                                |
|--------|----------------|--------------------------------------------|
| 1      | DF_LM7000DMOAN | Limit Drawer Front LM7000DMOAN             |
|        | DF_LM7000DSTAN | Limit Drawer Front LM7000DSTAN             |
| 2      | RUNNERSLIMIT1  | Set of Drawer Runners x2 Limit Main Drawer |
| 4      | WBRACKETSLIMIT | Wall Brackets x2 Limit                     |