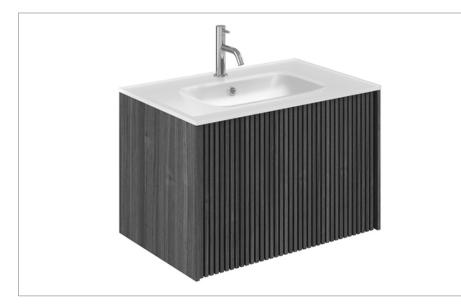

## **PRODUCT DATA SHEET**

PRODUCT CODE LM7000STAN

RANGE LIMIT

DESCRIPTION 700mm Single Drawer Unit Steelwood/ Anthracite

| COLOUR                 | Steelwood/Anthracite                                                        |  |
|------------------------|-----------------------------------------------------------------------------|--|
| COLOUR CODE/ REFERENCE | Crosswater Exclusive                                                        |  |
| MATERIAL               | MFC                                                                         |  |
| STANDARDS              | EN 13986<br>EN 14749                                                        |  |
| INSTALLATION TYPE      | Wall-Mounted                                                                |  |
| DRAWER BOX             | Anthracite NCS S7500-N with Concealed Runners                               |  |
| DRAWER RUNNERS         | Push to Open, Soft Close                                                    |  |
| DRAWER EXTENSION       | Full Extension<br>Hettich V5 - 30kg Capacity                                |  |
| DRAWER ADJUSTMENT      | 5 Way                                                                       |  |
| DRAWER CAPACITY        | 20kg                                                                        |  |
| WALL HANGERS           | ITALIANA FERRAMENTA LIBRA 6<br>120kg Load Capacity Per Pair on a Solid Wall |  |
| ADJUSTABLE FEET        | No                                                                          |  |
| WARRANTY               | 10 Years                                                                    |  |