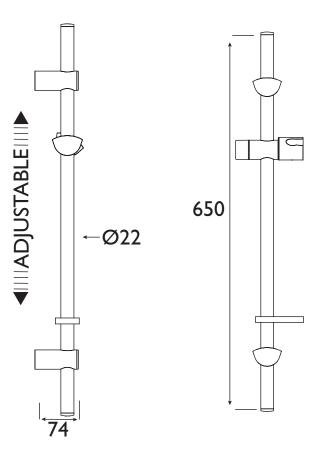

## **Dimensions (measurements in mm)**

## Accessories EVO Riser Rail with Adjustable Fixing Brackets White / Chrome

| Adjustable Brackets:           | Yes                |
|--------------------------------|--------------------|
| Main Construction Material:    | Plastic, Steel     |
| Contemporary or Traditional:   | Contemporary       |
| Finish Colour:                 | Chrome             |
| Isolation Included:            | No                 |
| Riser Length: (mm)             | 650                |
| Working Pressure Range (bar):  | Min. 0.2, Max. 5.0 |
| Maximum Static Pressure: (bar) | 10                 |

## Features:

- 660mm Adjustable Riser Rail
- Complete with slider bracket and hose retainer
- Rail length 660mm
- Rail diameter 22mm

**Product Certifications:** 

For more Shower Accessories, please visit our website: