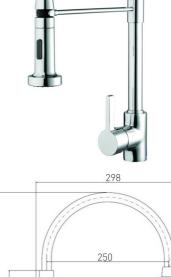

#### Kitchen Sink Mixer with Pull Out Hose

### **Product Specification**

Product Code: LQR PROSNK C

Finish: Chrome Product Type: Contemporary

Construction: Body is of brass construction and

is designed to conform to BS EN 200

Valve Type: Ceramic Cartridge