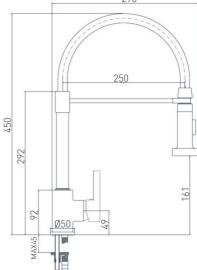

#### Kitchen Sink Mixer with Pull Out Hose

### **Product Specification**

Product Code: LQR PROSNK C

Finish: Chrome Product Type: Contemporary

Construction: Body is of brass construction and

is designed to conform to BS EN 200

Valve Type: Ceramic Cartridge